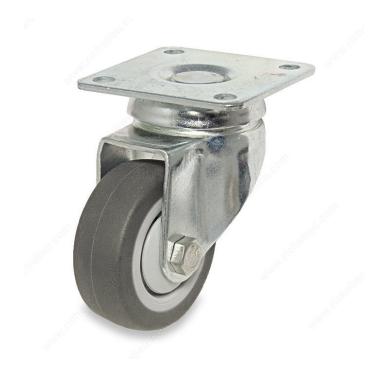

# **Gray Thermoplastic Rubber Casters for General Use**

**Product #** F24784

Load Capacity Per Caster Max. 50 kg

Wheel Diameter 50 mm

Total Height 71 mm

Tread Width 18 mm

Fastening Type Swivel Without Brake

**Mounting Plate Dimensions** 2 1/8 in x 2 1/8 in (54 mm x 54 mm)

#### **DESCRIPTION**

Non-marking rubber tread

Medium-duty caster. Scuff-free gray thermoplastic rubber with plate. Swivel with full locking brake.

#### ADVANTAGES AND BENEFITS

- Non-marking rubber tread - Metal thread guards - Corrosion-resistant zinc finish - Two independent rows of hardened polished precision ball bearings roll freely in large-diameter lubricated raceways

#### **TECHNICAL SPECIFICATIONS**

| Product #            | F24784                                                                            |
|----------------------|-----------------------------------------------------------------------------------|
| Mounting Type        | Plate                                                                             |
| Material             | TPR (Thermoplastic Rubber)                                                        |
| Recommended Surfaces | Concrete, Carpet, Steel, Wood/Planking, Tile/Ceramic/ Linoleum, Hardwood/Laminate |
| Finish               | Gray                                                                              |
| Conditions           | Water, Solvents, Detergent, Extreme Heat, Petroleum Products                      |