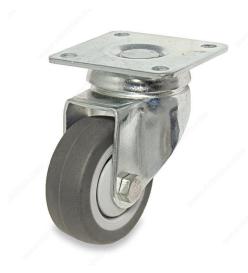

# **Gray Thermoplastic Rubber Casters for General Use**

**Product #** F24784

Load Capacity Per Caster Max. 50 kg

Wheel Diameter 50 mm

Total Height 71 mm

Tread Width 18 mm

Fastening Type Swivel Without Brake

**Mounting Plate Dimensions** 2 1/8 in x 2 1/8 in (54 mm x 54 mm)

#### **DESCRIPTION**

Non-marking rubber tread

Medium-duty caster. Scuff-free gray thermoplastic rubber with plate. Swivel with full locking brake.

#### ADVANTAGES AND BENEFITS

- Non-marking rubber tread - Metal thread guards - Corrosion-resistant zinc finish - Two independent rows of hardened polished precision ball bearings roll freely in large-diameter lubricated raceways

#### **TECHNICAL SPECIFICATIONS**

| Product #            | F24784                                                                            |
|----------------------|-----------------------------------------------------------------------------------|
| Mounting Type        | Plate                                                                             |
| Material             | TPR (Thermoplastic Rubber)                                                        |
| Recommended Surfaces | Concrete, Carpet, Steel, Wood/Planking, Tile/Ceramic/ Linoleum, Hardwood/Laminate |
| Finish               | Gray                                                                              |
| Conditions           | Water, Solvents, Detergent, Extreme Heat, Petroleum Products                      |