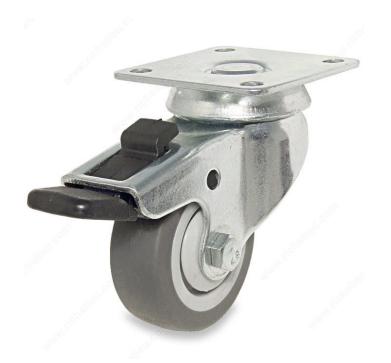

-----------------------------------------|
| Mounting Type        | Plate                                                                                |
| Material             | TPR (Thermoplastic Rubber)                                                           |
| Recommended Surfaces | Concrete, Carpet, Steel, Wood/Planking, Tile/Ceramic/ Linoleum,<br>Hardwood/Laminate |
| Finish               | Gray                                                                                 |
| Conditions           | Water, Solvents, Detergent, Extreme Heat, Petroleum Products                         |

#### **IMPORTANT INFORMATION**

For all additional measurements, please see the technical documents.

#### DISCLAIMER

Technical data subject to change without prior notice.



## PRODUCT PHOTOS