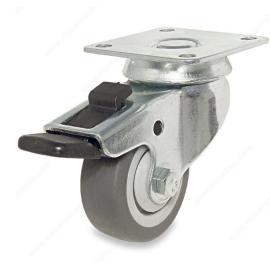

# Gray Thermoplastic Rubber Casters for General Use

Product # F24785

Load Capacity Per Caster Max. 50 kg

Wheel Diameter 50 mm

Total Height 71 mm

Tread Width 18 mm

Fastening Type Swivel with Full Lock Brake

Mounting Plate Dimensions 2 1/8 in x 2 1/8 in (54 mm x 54 mm)

#### Non-marking rubber tread

Medium-duty caster. Scuff-free gray thermoplastic rubber with plate. Swivel with full locking brake.

### **ADVANTAGES AND BENEFITS**

- Non-marking rubber tread - Metal thread guards - Corrosion-resistant zinc finish - Two independent rows of hardened polished precision ball bearings roll freely in large-diameter lubricated raceways

#### **TECHNICAL SPECIFICATIONS**

| Product #            | F24785                                                                               |
|----------------------|--------------------------------------------------------------------------------------|
| Mounting Type        | Plate                                                                                |
| Material             | TPR (Thermoplastic Rubber)                                                           |
| Recommended Surfaces | Concrete, Carpet, Steel, Wood/Planking, Tile/Ceramic/ Linoleum,<br>Hardwood/Laminate |
| Finish               | Gray                                                                                 |
| Conditions           | Water, Solvents, Detergent, Extreme Heat, Petroleum Products                         |