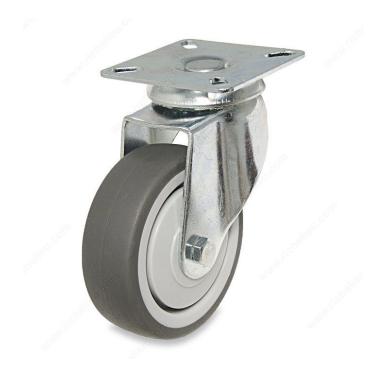

# **Gray Thermoplastic Rubber Casters for General Use**

**Product #** F24786

Load Capacity Per Caster Max. 75 kg

Wheel Diameter 75 mm

Total Height 100 mm

Tread Width 24 mm

Fastening Type Swivel Without Brake

### **DESCRIPTION**

Non-marking rubber tread

Medium-duty caster. Scuff-free gray thermoplastic rubber with plate. Swivel with full locking brake.

#### ADVANTAGES AND BENEFITS

- Non-marking rubber tread - Metal thread guards - Corrosion-resistant zinc finish - Two independent rows of hardened polished precision ball bearings roll freely in large-diameter lubricated raceways

#### **TECHNICAL SPECIFICATIONS**

| Product #            | F24786                                                                            |
|----------------------|-----------------------------------------------------------------------------------|
| Mounting Type        | Plate                                                                             |
| Material             | TPR (Thermoplastic Rubber)                                                        |
| Recommended Surfaces | Concrete, Carpet, Steel, Wood/Planking, Tile/Ceramic/ Linoleum, Hardwood/Laminate |
| Finish               | Gray                                                                              |
| Conditions           | Water, Solvents, Detergent, Extreme Heat, Petroleum Products                      |