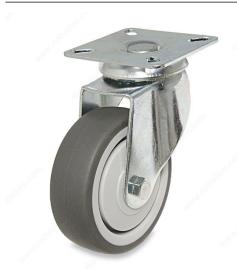

# **Gray Thermoplastic Rubber Casters for General Use**

**Product #** F24786

Load Capacity Per Caster Max. 75 kg

Wheel Diameter 75 mm

Total Height 100 mm

Tread Width 24 mm

Fastening Type Swivel Without Brake

### **DESCRIPTION**

Non-marking rubber tread

Medium-duty caster. Scuff-free gray thermoplastic rubber with plate. Swivel with full locking brake.

#### ADVANTAGES AND BENEFITS

- Non-marking rubber tread - Metal thread guards - Corrosion-resistant zinc finish - Two independent rows of hardened polished precision ball bearings roll freely in large-diameter lubricated raceways

#### **TECHNICAL SPECIFICATIONS**

| Product #            | F24786                                                                            |
|----------------------|-----------------------------------------------------------------------------------|
| Mounting Type        | Plate                                                                             |
| Material             | TPR (Thermoplastic Rubber)                                                        |
| Recommended Surfaces | Concrete, Carpet, Steel, Wood/Planking, Tile/Ceramic/ Linoleum, Hardwood/Laminate |
| Finish               | Gray                                                                              |
| Conditions           | Water, Solvents, Detergent, Extreme Heat, Petroleum Products                      |