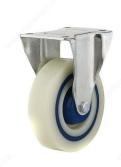

# **Industrial Polyamide Rubber Caster**

Product # F24806

Total Height 161 mm

Fastening Type Fixed

**Mounting Plate Dimensions** 3 3/8 in x 4 3/32 in (85.5 mm x 104 mm)

### Non-marking rubber tread

Industrial polyamide rubber caster. These heavy-duty casters are designed for use in the most demanding environments. Available with fixed plate, swivel, or double locking.

#### **TECHNICAL SPECIFICATIONS**

| Product #                | F24806                                                                     |
|--------------------------|----------------------------------------------------------------------------|
| Load Capacity Per Caster | Max. 200 kg                                                                |
| Wheel Diameter           | 125 mm                                                                     |
| Tread Width              | 35 mm                                                                      |
| Mounting Type            | Plate                                                                      |
| Material                 | Polyamide                                                                  |
| Recommended Surfaces     | Concrete, Carpet, Wood/Planking, Asphalt                                   |
| Finish                   | Beige, Blue                                                                |
| Axle Diameter            | 8 mm                                                                       |
| Axle Length              | 44 mm                                                                      |
| Mounting Hole Diameter   | 9 mm                                                                       |
| Conditions               | Water, Solvents, Detergent, Extreme Cold, Extreme Heat, Petroleum Products |