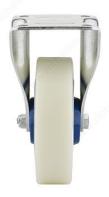

# **Industrial Polyamide Rubber Caster**

Product # F24806

Total Height 161 mm

Fastening Type Fixed

**Mounting Plate Dimensions** 3 3/8 in x 4 3/32 in (85.5 mm x 104 mm)

### Non-marking rubber tread

Industrial polyamide rubber caster. These heavy-duty casters are designed for use in the most demanding environments. Available with fixed plate, swivel, or double locking.

#### **TECHNICAL SPECIFICATIONS**

| Product #                | F24806                                                                     |
|--------------------------|----------------------------------------------------------------------------|
| Load Capacity Per Caster | Max. 200 kg                                                                |
| Wheel Diameter           | 125 mm                                                                     |
| Tread Width              | 35 mm                                                                      |
| Mounting Type            | Plate                                                                      |
| Material                 | Polyamide                                                                  |
| Recommended Surfaces     | Concrete, Carpet, Wood/Planking, Asphalt                                   |
| Finish                   | Beige, Blue                                                                |
| Axle Diameter            | 8 mm                                                                       |
| Axle Length              | 44 mm                                                                      |
| Mounting Hole Diameter   | 9 mm                                                                       |
| Conditions               | Water, Solvents, Detergent, Extreme Cold, Extreme Heat, Petroleum Products |