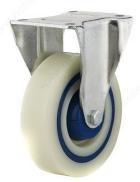

# **Industrial Polyamide Rubber Caster**

Product # F24806

Total Height 161 mm

Fastening Type Fixed

**Mounting Plate Dimensions** 3 3/8 in x 4 3/32 in (85.5 mm x 104 mm)

### Non-marking rubber tread

Industrial polyamide rubber caster. These heavy-duty casters are designed for use in the most demanding environments. Available with fixed plate, swivel, or double locking.

#### **TECHNICAL SPECIFICATIONS**

| Product #                | F24806                                                                     |
|--------------------------|----------------------------------------------------------------------------|
| Load Capacity Per Caster | Max. 200 kg                                                                |
| Wheel Diameter           | 125 mm                                                                     |
| Tread Width              | 35 mm                                                                      |
| Mounting Type            | Plate                                                                      |
| Material                 | Polyamide                                                                  |
| Recommended Surfaces     | Concrete, Carpet, Wood/Planking, Asphalt                                   |
| Finish                   | Beige, Blue                                                                |
| Axle Diameter            | 8 mm                                                                       |
| Axle Length              | 44 mm                                                                      |
| Mounting Hole Diameter   | 9 mm                                                                       |
| Conditions               | Water, Solvents, Detergent, Extreme Cold, Extreme Heat, Petroleum Products |