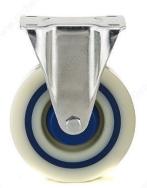

# **Industrial Polyamide Rubber Caster**

Product # F24806

Total Height 161 mm

Fastening Type Fixed

**Mounting Plate Dimensions** 3 3/8 in x 4 3/32 in (85.5 mm x 104 mm)

### Non-marking rubber tread

Industrial polyamide rubber caster. These heavy-duty casters are designed for use in the most demanding environments. Available with fixed plate, swivel, or double locking.

#### **TECHNICAL SPECIFICATIONS**

| Product #                | F24806                                                                     |
|--------------------------|----------------------------------------------------------------------------|
| Load Capacity Per Caster | Max. 200 kg                                                                |
| Wheel Diameter           | 125 mm                                                                     |
| Tread Width              | 35 mm                                                                      |
| Mounting Type            | Plate                                                                      |
| Material                 | Polyamide                                                                  |
| Recommended Surfaces     | Concrete, Carpet, Wood/Planking, Asphalt                                   |
| Finish                   | Beige, Blue                                                                |
| Axle Diameter            | 8 mm                                                                       |
| Axle Length              | 44 mm                                                                      |
| Mounting Hole Diameter   | 9 mm                                                                       |
| Conditions               | Water, Solvents, Detergent, Extreme Cold, Extreme Heat, Petroleum Products |