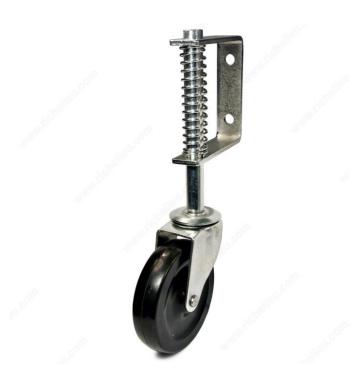

## **Gate Caster**

Product # F24807

Wheel Diameter 101 mm

Load Capacity Per Caster Max. 60 kg

Material Metal / Hard Rubber

Tread Width 24 mm

Total Height 271 mm

**DESCRIPTION** 

**Barrier spring wheel** 

Gate caster with barrier spring wheel. Helps reduce sag on large or heavy gates. Easy to install.

## **TECHNICAL SPECIFICATIONS**

| Product #            | F24807                                                 |
|----------------------|--------------------------------------------------------|
| Recommended Surfaces | Concrete, Steel, Wood/Planking, Asphalt, Gravel, Grass |
| Finish               | Black                                                  |
| Fastening Type       | Swivel Without Brake                                   |
| Mounting Type        | Spring                                                 |

#### IMPORTANT INFORMATION

Spring dimensions: F24807: < 3 15/16 in (100 mm) F24888: < 5 1/2 in (139.7 mm) See line art for more information