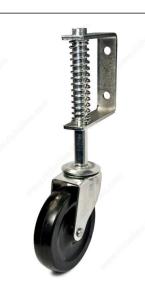

## **Gate Caster**

Product # F24807

Wheel Diameter 101 mm

Load Capacity Per Caster Max. 60 kg

Material Metal / Hard Rubber

Tread Width 24 mm

Total Height 271 mm

**DESCRIPTION** 

**Barrier spring wheel** 

Gate caster with barrier spring wheel. Helps reduce sag on large or heavy gates. Easy to install.

## **TECHNICAL SPECIFICATIONS**

| Product #            | F24807                                                 |
|----------------------|--------------------------------------------------------|
| Recommended Surfaces | Concrete, Steel, Wood/Planking, Asphalt, Gravel, Grass |
| Finish               | Black                                                  |
| Fastening Type       | Swivel Without Brake                                   |
| Mounting Type        | Spring                                                 |

#### IMPORTANT INFORMATION

Spring dimensions: F24807: < 3 15/16 in (100 mm) F24888: < 5 1/2 in (139.7 mm) See line art for more information