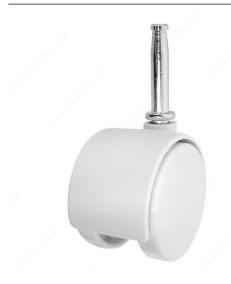

### **Dual-Wheel Furniture Caster - With Wood Stem**

**Product #** F24812

Load Capacity Per Caster Max. 35 kg

Wheel Diameter 50 mm

Total Height 60 mm

Tread Width 45 mm

Fastening Type Swivel Without Brake

Finish White

#### **DESCRIPTION**

Dual-wheel furniture caster with friction grip stem. Light-duty for a wide range of applications. Furniture requires proper fitting to accommodate friction fit insert.

#### **TECHNICAL SPECIFICATIONS**

| Product #            | F24812                         |
|----------------------|--------------------------------|
| Mounting Type        | Wood Stem                      |
| Recommended Surfaces | Carpet, Tile/Ceramic/ Linoleum |