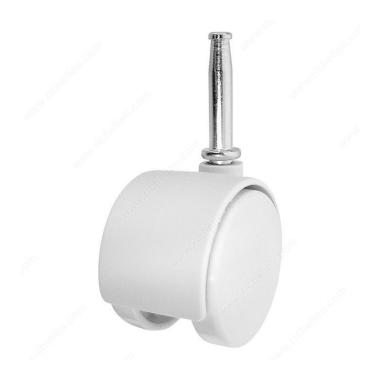

### **Dual-Wheel Furniture Caster - With Wood Stem**

**Product #** F24812

Load Capacity Per Caster Max. 35 kg

Wheel Diameter 50 mm

Total Height 60 mm

Tread Width 45 mm

Fastening Type Swivel Without Brake

Finish White

#### **DESCRIPTION**

Dual-wheel furniture caster with friction grip stem. Light-duty for a wide range of applications. Furniture requires proper fitting to accommodate friction fit insert.

#### **TECHNICAL SPECIFICATIONS**

| Product #            | F24812                         |
|----------------------|--------------------------------|
| Mounting Type        | Wood Stem                      |
| Recommended Surfaces | Carpet, Tile/Ceramic/ Linoleum |