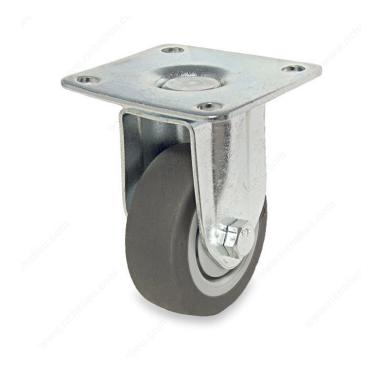

# **Gray Thermoplastic Rubber Casters for General Use**

**Product #** F24814

Load Capacity Per Caster Max. 50 kg

Wheel Diameter 50 mm

Total Height 71 mm

Tread Width 18 mm

Fastening Type Fixed

**Mounting Plate Dimensions** 2 1/8 in x 2 1/8 in (54 mm x 54 mm)

#### **DESCRIPTION**

Non-marking rubber tread

Medium-duty caster. Scuff-free gray thermoplastic rubber with plate. Swivel with full locking brake.

#### **TECHNICAL SPECIFICATIONS**

| Product #            | F24814                                                                            |
|----------------------|-----------------------------------------------------------------------------------|
| Mounting Type        | Plate                                                                             |
| Material             | TPR (Thermoplastic Rubber)                                                        |
| Recommended Surfaces | Concrete, Carpet, Steel, Wood/Planking, Tile/Ceramic/ Linoleum, Hardwood/Laminate |
| Finish               | Gray                                                                              |
| Conditions           | Water, Solvents, Detergent, Extreme Heat, Petroleum Products                      |