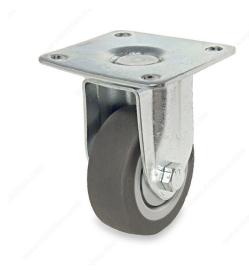

# **Gray Thermoplastic Rubber Casters for General Use**

**Product #** F24814

Load Capacity Per Caster Max. 50 kg

Wheel Diameter 50 mm

Total Height 71 mm

Tread Width 18 mm

Fastening Type Fixed

**Mounting Plate Dimensions** 2 1/8 in x 2 1/8 in (54 mm x 54 mm)

#### **DESCRIPTION**

Non-marking rubber tread

Medium-duty caster. Scuff-free gray thermoplastic rubber with plate. Swivel with full locking brake.

#### **TECHNICAL SPECIFICATIONS**

| Product #            | F24814                                                                            |
|----------------------|-----------------------------------------------------------------------------------|
| Mounting Type        | Plate                                                                             |
| Material             | TPR (Thermoplastic Rubber)                                                        |
| Recommended Surfaces | Concrete, Carpet, Steel, Wood/Planking, Tile/Ceramic/ Linoleum, Hardwood/Laminate |
| Finish               | Gray                                                                              |
| Conditions           | Water, Solvents, Detergent, Extreme Heat, Petroleum Products                      |