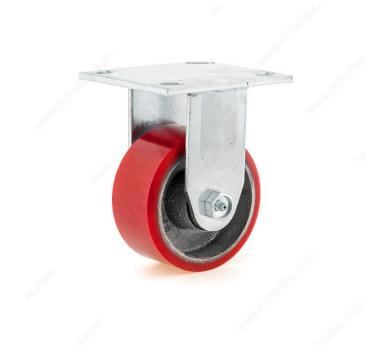

## Heavy-Duty Mold-On Polyurethane Industrial Casters with Plate

Product # F25004

Load Capacity Per Caster 300 kg

Wheel Diameter 100 mm

Total Height 140 mm

Fastening Type Fixed

### **TECHNICAL SPECIFICATIONS**

| Product #                 | F25004                                                                                |
|---------------------------|---------------------------------------------------------------------------------------|
| Tread Width               | 50 mm                                                                                 |
| Mounting Type             | Plate                                                                                 |
| Material                  | Polyurethane                                                                          |
| Recommended Surfaces      | Concrete, Steel, Wood/Planking, Asphalt, Tile/Ceramic/ Linoleum,<br>Hardwood/Laminate |
| Finish                    | Red                                                                                   |
| Brand                     | Madico                                                                                |
| Mounting Plate Dimensions | 4 17/32 in x 4 1/32 in (115 mm x 102 mm)                                              |
| Features                  | Polyurethane Molded on Steel                                                          |
| Conditions                | Extreme Temperatures                                                                  |

# PRODUCT PHOTOS