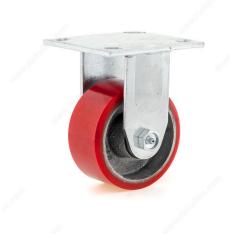

## Heavy-Duty Mold-On Polyurethane Industrial Casters with Plate

Product # F25004

Load Capacity Per Caster 300 kg

Wheel Diameter 100 mm

Total Height 140 mm

Fastening Type Fixed

### **TECHNICAL SPECIFICATIONS**

| Product #                 | F25004                                                                                |
|---------------------------|---------------------------------------------------------------------------------------|
| Tread Width               | 50 mm                                                                                 |
| Mounting Type             | Plate                                                                                 |
| Material                  | Polyurethane                                                                          |
| Recommended Surfaces      | Concrete, Steel, Wood/Planking, Asphalt, Tile/Ceramic/ Linoleum,<br>Hardwood/Laminate |
| Finish                    | Red                                                                                   |
| Brand                     | Madico                                                                                |
| Mounting Plate Dimensions | 4 17/32 in x 4 1/32 in (115 mm x 102 mm)                                              |
| Features                  | Polyurethane Molded on Steel                                                          |
| Conditions                | Extreme Temperatures                                                                  |

# PRODUCT PHOTOS