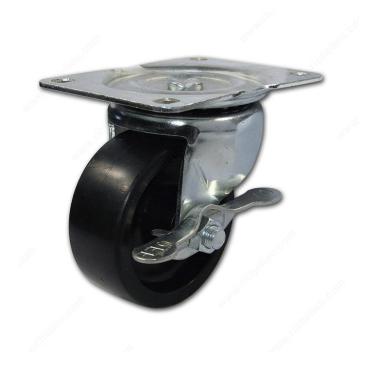

sh

| Product #            | F25234                                                |
|----------------------|-------------------------------------------------------|
| Mounting Type        | Plate                                                 |
| Material             | Polypropylene                                         |
| Recommended Surfaces | Concrete, Carpet, Steel, Wood/Planking                |
| Finish               | Black                                                 |
| Conditions           | Water, Solvents, Detergent, Acids, Petroleum Products |

#### **TECHNICAL SPECIFICATIONS**

#### IMPORTANT INFORMATION

For all additional measurements, please see the technical documents.

#### DISCLAIMER

Technical data subject to change without prior notice.



### PRODUCT PHOTOS