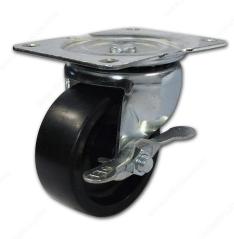

# Industrial Black General Duty Polypropylene Caster

Product # F25234

Load Capacity Per Caster Max. 95 kg

Wheel Diameter 76 mm

Total Height 97 mm

Tread Width 32 mm

Fastening Type Swivel with Brake

Mounting Plate Dimensions 3 1/8 in x 4 1/8 in (79.5 mm x 105 mm)

#### Non-marking rubber tread

Industrial black general-duty polypropylene caster. These heavy-duty casters are durable and designed for use in the most demanding environments. Available in two heights.

#### **ADVANTAGES AND BENEFITS**

- Non-marking rubber tread - Light-weight, low-cost, impact-resistant, resists water and chemical absorption - Corrosion-resistant zinc finish

| Product #            | F25234                                                |
|----------------------|-------------------------------------------------------|
| Mounting Type        | Plate                                                 |
| Material             | Polypropylene                                         |
| Recommended Surfaces | Concrete, Carpet, Steel, Wood/Planking                |
| Finish               | Black                                                 |
| Conditions           | Water, Solvents, Detergent, Acids, Petroleum Products |