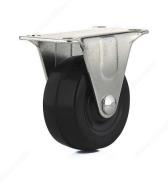

# **Industrial Black General-Duty Rubber Casters**

**Product #** F25748

Load Capacity Per Caster Max. 57 kg

Wheel Diameter 50 mm

Total Height 62 mm

Tread Width 23 mm

Fastening Type Fixed

Axle Diameter 6.5 mm

Axle Length 25 mm

Mounting Hole Diameter 7 mm

**Mounting Plate Dimensions** 1 1/2 in x 2 11/16 in (38 mm x 68 mm)

# **DESCRIPTION**

Combines strength and durability

These industrial black general-duty rubber casters are suitable for surfaces that have water, petroleum, or by-products. Available in seven different heights.

# **TECHNICAL SPECIFICATIONS**

| Product #            | F25748                                  |
|----------------------|-----------------------------------------|
| Mounting Type        | Plate                                   |
| Material             | General Duty Rubber                     |
| Recommended Surfaces | Concrete, Steel, Wood/Planking, Asphalt |
| Finish               | Black                                   |
| Conditions           | Water, Detergent, Petroleum Products    |