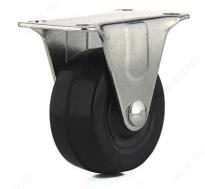

# **Industrial Black General-Duty Rubber Casters**

**Product #** F25748

Load Capacity Per Caster Max. 57 kg

Wheel Diameter 50 mm

Total Height 62 mm

Tread Width 23 mm

Fastening Type Fixed

Axle Diameter 6.5 mm

Axle Length 25 mm

Mounting Hole Diameter 7 mm

**Mounting Plate Dimensions** 1 1/2 in x 2 11/16 in (38 mm x 68 mm)

# **DESCRIPTION**

Combines strength and durability

These industrial black general-duty rubber casters are suitable for surfaces that have water, petroleum, or by-products. Available in seven different heights.

# **TECHNICAL SPECIFICATIONS**

| Product #            | F25748                                  |
|----------------------|-----------------------------------------|
| Mounting Type        | Plate                                   |
| Material             | General Duty Rubber                     |
| Recommended Surfaces | Concrete, Steel, Wood/Planking, Asphalt |
| Finish               | Black                                   |
| Conditions           | Water, Detergent, Petroleum Products    |