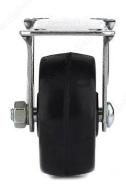

# **Industrial Black General-Duty Rubber Casters**

**Product #** F25748

Load Capacity Per Caster Max. 57 kg

Wheel Diameter 50 mm

Total Height 62 mm

Tread Width 23 mm

Fastening Type Fixed

Axle Diameter 6.5 mm

Axle Length 25 mm

Mounting Hole Diameter 7 mm

**Mounting Plate Dimensions** 1 1/2 in x 2 11/16 in (38 mm x 68 mm)

# **DESCRIPTION**

Combines strength and durability

These industrial black general-duty rubber casters are suitable for surfaces that have water, petroleum, or by-products. Available in seven different heights.

# **TECHNICAL SPECIFICATIONS**

| Product #            | F25748                                  |
|----------------------|-----------------------------------------|
| Mounting Type        | Plate                                   |
| Material             | General Duty Rubber                     |
| Recommended Surfaces | Concrete, Steel, Wood/Planking, Asphalt |
| Finish               | Black                                   |
| Conditions           | Water, Detergent, Petroleum Products    |