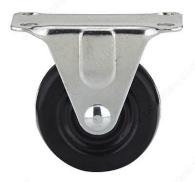

# **Industrial Black General-Duty Rubber Casters**

**Product #** F25748

Load Capacity Per Caster Max. 57 kg

Wheel Diameter 50 mm

Total Height 62 mm

Tread Width 23 mm

Fastening Type Fixed

Axle Diameter 6.5 mm

Axle Length 25 mm

Mounting Hole Diameter 7 mm

**Mounting Plate Dimensions** 1 1/2 in x 2 11/16 in (38 mm x 68 mm)

# **DESCRIPTION**

Combines strength and durability

These industrial black general-duty rubber casters are suitable for surfaces that have water, petroleum, or by-products. Available in seven different heights.

# **TECHNICAL SPECIFICATIONS**

| Product #            | F25748                                  |
|----------------------|-----------------------------------------|
| Mounting Type        | Plate                                   |
| Material             | General Duty Rubber                     |
| Recommended Surfaces | Concrete, Steel, Wood/Planking, Asphalt |
| Finish               | Black                                   |
| Conditions           | Water, Detergent, Petroleum Products    |