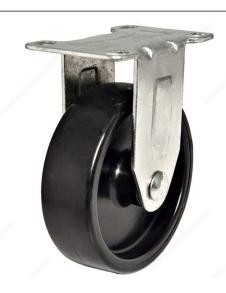

# **Industrial Black General Duty Polypropylene Caster**

**Product # F25830** 

Load Capacity Per Caster Max. 112 kg

Wheel Diameter 102 mm

Total Height 127 mm

Tread Width 32 mm

Fastening Type Fixed

**Mounting Plate Dimensions** 2 3/8 in x 3 5/8 in (60 mm x 92 mm)

## **DESCRIPTION**

Non-marking rubber tread

Industrial black general-duty polypropylene caster. These heavy-duty casters are durable and designed for use in the most demanding environments. Available in two heights.

# **TECHNICAL SPECIFICATIONS**

| Product #            | F25830                                                |
|----------------------|-------------------------------------------------------|
| Mounting Type        | Plate                                                 |
| Material             | Polypropylene                                         |
| Recommended Surfaces | Concrete, Carpet, Steel, Wood/Planking                |
| Finish               | Black                                                 |
| Conditions           | Water, Solvents, Detergent, Acids, Petroleum Products |