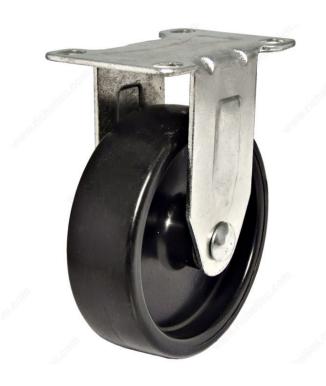

# **Industrial Black General Duty Polypropylene Caster**

**Product # F25830** 

Load Capacity Per Caster Max. 112 kg

Wheel Diameter 102 mm

Total Height 127 mm

Tread Width 32 mm

Fastening Type Fixed

**Mounting Plate Dimensions** 2 3/8 in x 3 5/8 in (60 mm x 92 mm)

## **DESCRIPTION**

Non-marking rubber tread

Industrial black general-duty polypropylene caster. These heavy-duty casters are durable and designed for use in the most demanding environments. Available in two heights.

# **TECHNICAL SPECIFICATIONS**

| Product #            | F25830                                                |
|----------------------|-------------------------------------------------------|
| Mounting Type        | Plate                                                 |
| Material             | Polypropylene                                         |
| Recommended Surfaces | Concrete, Carpet, Steel, Wood/Planking                |
| Finish               | Black                                                 |
| Conditions           | Water, Solvents, Detergent, Acids, Petroleum Products |