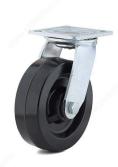

## **Industrial Black Phenolic Casters**

Product # F26817

Load Capacity Per Caster Max. 350 kg

Wheel Diameter 152 mm

Total Height 186 mm

Tread Width 45 mm

Fastening Type Swivel Without Brake

Axle Diameter 16 mm

#### Non-marking rubber tread

These heavy-duty industrial black phenolic casters are suitable for extreme cold and extreme heat conditions. Available in fixed, swivel, or swivel with brake.

### **ADVANTAGES AND BENEFITS**

- Non-marking, non-conductive, and spark-proof - High strength, high impact, resistance to oil, gasoline, and dilute acids - Carbon steel top plate, heat-treated for extra strength - Lubrication fitting for swivel raceway and wheel bearings