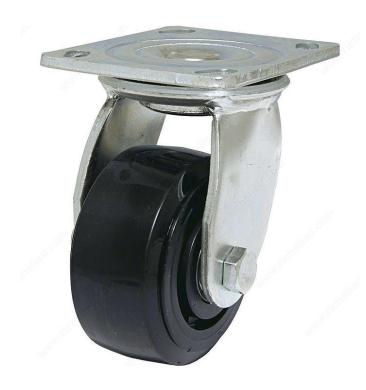

## **Industrial Black Phenolic Casters**

**Product # F26819** 

Load Capacity Per Caster Max. 260 kg

Wheel Diameter 100 mm

Total Height 135 mm

Tread Width 50 mm

Fastening Type Swivel Without Brake

Axle Diameter 20 mm

#### DESCRIPTION

Non-marking rubber tread

These heavy-duty industrial black phenolic casters are suitable for extreme cold and extreme heat conditions. Available in fixed, swivel, or swivel with brake.

## **ADVANTAGES AND BENEFITS**

- Non-marking, non-conductive, and spark-proof - High strength, high impact, resistance to oil, gasoline, and dilute acids - Carbon steel top plate, heat-treated for extra strength - Lubrication fitting for swivel raceway and wheel bearings

### **TECHNICAL SPECIFICATIONS**

| Product #                 | F26819                                                       |
|---------------------------|--------------------------------------------------------------|
| Mounting Type             | Plate                                                        |
| Material                  | Phenolic                                                     |
| Recommended Surfaces      | Concrete, Carpet, Wood/Planking, Asphalt                     |
| Finish                    | Black                                                        |
| Mounting Hole Diameter    | 11 mm                                                        |
| Mounting Plate Dimensions | 31 5/16 in x 4 1/2 in (100 mm x 115 mm)                      |
| Conditions                | Extreme Cold, Extreme Heat, Petroleum Products, Dilute Acids |