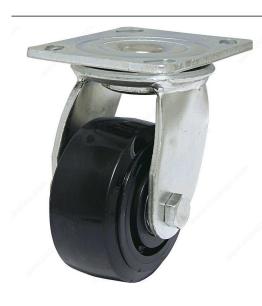

## **Industrial Black Phenolic Casters**

**Product # F26819** 

Load Capacity Per Caster Max. 260 kg

Wheel Diameter 100 mm

Total Height 135 mm

Tread Width 50 mm

Fastening Type Swivel Without Brake

Axle Diameter 20 mm

#### DESCRIPTION

Non-marking rubber tread

These heavy-duty industrial black phenolic casters are suitable for extreme cold and extreme heat conditions. Available in fixed, swivel, or swivel with brake.

## **ADVANTAGES AND BENEFITS**

- Non-marking, non-conductive, and spark-proof - High strength, high impact, resistance to oil, gasoline, and dilute acids - Carbon steel top plate, heat-treated for extra strength - Lubrication fitting for swivel raceway and wheel bearings

### **TECHNICAL SPECIFICATIONS**

| Product #                 | F26819                                                       |
|---------------------------|--------------------------------------------------------------|
| Mounting Type             | Plate                                                        |
| Material                  | Phenolic                                                     |
| Recommended Surfaces      | Concrete, Carpet, Wood/Planking, Asphalt                     |
| Finish                    | Black                                                        |
| Mounting Hole Diameter    | 11 mm                                                        |
| Mounting Plate Dimensions | 31 5/16 in x 4 1/2 in (100 mm x 115 mm)                      |
| Conditions                | Extreme Cold, Extreme Heat, Petroleum Products, Dilute Acids |