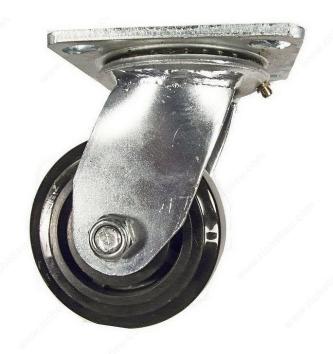

## **Industrial Black Phenolic Casters**

**Product # F26819** 

Load Capacity Per Caster Max. 260 kg

Wheel Diameter 100 mm

Total Height 135 mm

Tread Width 50 mm

Fastening Type Swivel Without Brake

Axle Diameter 20 mm

#### DESCRIPTION

Non-marking rubber tread

These heavy-duty industrial black phenolic casters are suitable for extreme cold and extreme heat conditions. Available in fixed, swivel, or swivel with brake.

## **ADVANTAGES AND BENEFITS**

- Non-marking, non-conductive, and spark-proof - High strength, high impact, resistance to oil, gasoline, and dilute acids - Carbon steel top plate, heat-treated for extra strength - Lubrication fitting for swivel raceway and wheel bearings

### **TECHNICAL SPECIFICATIONS**

| Product #                 | F26819                                                       |
|---------------------------|--------------------------------------------------------------|
| Mounting Type             | Plate                                                        |
| Material                  | Phenolic                                                     |
| Recommended Surfaces      | Concrete, Carpet, Wood/Planking, Asphalt                     |
| Finish                    | Black                                                        |
| Mounting Hole Diameter    | 11 mm                                                        |
| Mounting Plate Dimensions | 31 5/16 in x 4 1/2 in (100 mm x 115 mm)                      |
| Conditions                | Extreme Cold, Extreme Heat, Petroleum Products, Dilute Acids |