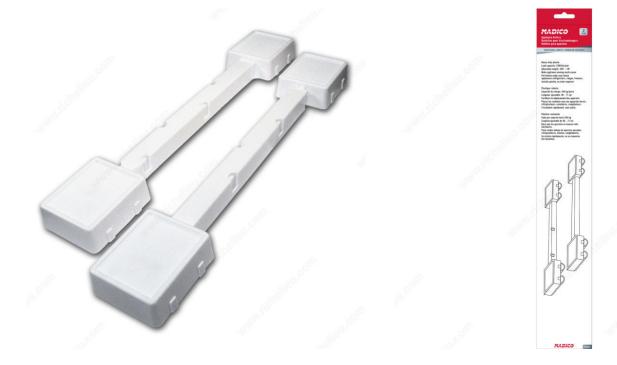

## **Appliance Casters**

**Product #** F27659

Wheel Diameter 28 mm

Material High-Impact Plastic

Height 31 mm

Dimensions 480 to 735 mm

Tread Width 11 mm

## **DESCRIPTION**

Moves easily

Heavy-duty appliance casters. Add mobility and maneuverability to your appliances with these casters. Two casters per pack. Not recommended for vinyl flooring.

### **TECHNICAL SPECIFICATIONS**

| Product #                | F27659                                    |
|--------------------------|-------------------------------------------|
| Load Capacity Per Caster | 545 kg                                    |
| Recommended Surfaces     | Tile/Ceramic/ Linoleum, Hardwood/Laminate |
| Finish                   | White                                     |
| Fastening Type           | Fixed                                     |
| Mounting Type            | Plate                                     |