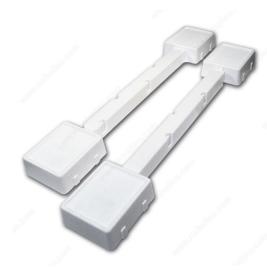

## **Appliance Casters**

**Product #** F27659

Wheel Diameter 28 mm

Material High-Impact Plastic

Height 31 mm

Dimensions 480 to 735 mm

Tread Width 11 mm

## **DESCRIPTION**

Moves easily

Heavy-duty appliance casters. Add mobility and maneuverability to your appliances with these casters. Two casters per pack. Not recommended for vinyl flooring.

### **TECHNICAL SPECIFICATIONS**

| Product #                | F27659                                    |
|--------------------------|-------------------------------------------|
| Load Capacity Per Caster | 545 kg                                    |
| Recommended Surfaces     | Tile/Ceramic/ Linoleum, Hardwood/Laminate |
| Finish                   | White                                     |
| Fastening Type           | Fixed                                     |
| Mounting Type            | Plate                                     |