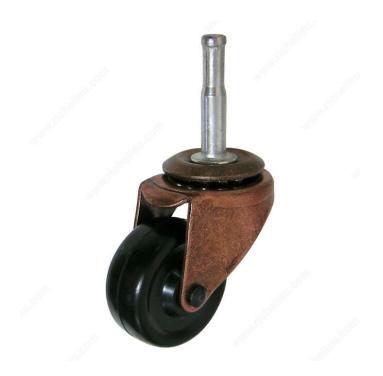

# **Heavy-Duty Furniture Caster**

Product # F28301

Load Capacity Per Caster Max. 18 kg

Wheel Diameter 41 mm

Total Height 57 mm

Tread Width 17.4 mm

Mounting Type Wood Stem

Mounting Plate Dimensions N/A

Finish Copper / Black

Packaging format Per unit

#### **Double-race ball bearing**

Multipurpose furniture caster with plate. Suitable for a wide range of applications. Medium-duty caster without a brake.

# **TECHNICAL SPECIFICATIONS**

| Product #            | F28301                         |
|----------------------|--------------------------------|
| Fastening Type       | Swivel Without Brake           |
| Material             | Flexible Rubber                |
| Recommended Surfaces | Carpet, Tile/Ceramic/ Linoleum |