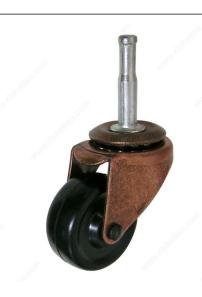

# **Heavy-Duty Furniture Caster**

Product # F28301

Load Capacity Per Caster Max. 18 kg

Wheel Diameter 41 mm

Total Height 57 mm

Tread Width 17.4 mm

Mounting Type Wood Stem

Mounting Plate Dimensions N/A

Finish Copper / Black

Packaging format Per unit

#### **Double-race ball bearing**

Multipurpose furniture caster with plate. Suitable for a wide range of applications. Medium-duty caster without a brake.

# **TECHNICAL SPECIFICATIONS**

| Product #            | F28301                         |
|----------------------|--------------------------------|
| Fastening Type       | Swivel Without Brake           |
| Material             | Flexible Rubber                |
| Recommended Surfaces | Carpet, Tile/Ceramic/ Linoleum |