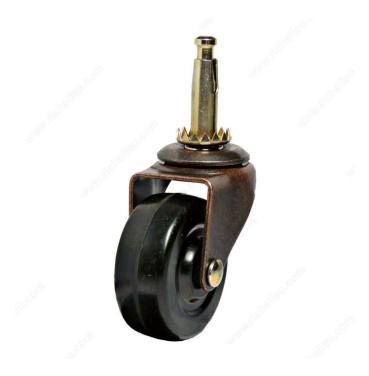

### **Heavy-Duty Furniture Caster**

**Product #** F28326

Load Capacity Per Caster Max. 40 kg

Wheel Diameter 51 mm

Total Height 64 mm

Tread Width 20.6 mm

**Mounting Type** Wood Stem

**Mounting Plate Dimensions N/A** 

Finish Copper / Black

Packaging format Per unit

**DESCRIPTION** 

**Double-race ball bearing** 

Multipurpose furniture caster with plate. Suitable for a wide range of applications. Medium-duty caster without a brake.

#### **ADVANTAGES AND BENEFITS**

- Double ball bearing for easy swiveling

#### **TECHNICAL SPECIFICATIONS**

| Product #            | F28326                         |
|----------------------|--------------------------------|
| Fastening Type       | Swivel Without Brake           |
| Material             | Flexible Rubber                |
| Recommended Surfaces | Carpet, Tile/Ceramic/ Linoleum |