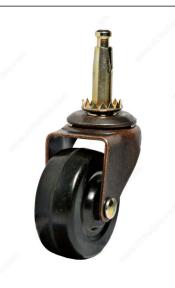

### **Heavy-Duty Furniture Caster**

**Product #** F28326

Load Capacity Per Caster Max. 40 kg

Wheel Diameter 51 mm

Total Height 64 mm

Tread Width 20.6 mm

**Mounting Type** Wood Stem

**Mounting Plate Dimensions N/A** 

Finish Copper / Black

Packaging format Per unit

**DESCRIPTION** 

**Double-race ball bearing** 

Multipurpose furniture caster with plate. Suitable for a wide range of applications. Medium-duty caster without a brake.

#### **ADVANTAGES AND BENEFITS**

- Double ball bearing for easy swiveling

#### **TECHNICAL SPECIFICATIONS**

| Product #            | F28326                         |
|----------------------|--------------------------------|
| Fastening Type       | Swivel Without Brake           |
| Material             | Flexible Rubber                |
| Recommended Surfaces | Carpet, Tile/Ceramic/ Linoleum |