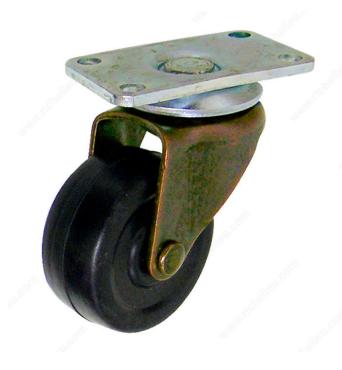

### **Heavy-Duty Furniture Caster**

**Product #** F28501

Load Capacity Per Caster Max. 18 kg

Wheel Diameter 41 mm

Total Height 57 mm

Tread Width 17.4 mm

**Mounting Type** Plate

**Mounting Plate Dimensions** 1 3/16 in x 2 1/32 in (30 mm x 51 mm)

Finish Copper / Black

Packaging format Per unit

**DESCRIPTION** 

**Double-race ball bearing** 

Multipurpose furniture caster with plate. Suitable for a wide range of applications. Medium-duty caster without a brake.

### **TECHNICAL SPECIFICATIONS**

| Product #            | F28501                         |
|----------------------|--------------------------------|
| Fastening Type       | Swivel Without Brake           |
| Material             | Flexible Rubber                |
| Recommended Surfaces | Carpet, Tile/Ceramic/ Linoleum |