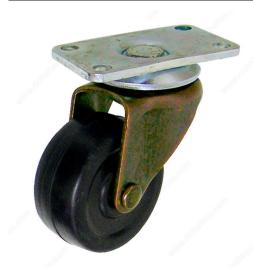

### **Heavy-Duty Furniture Caster**

**Product #** F28501

Load Capacity Per Caster Max. 18 kg

Wheel Diameter 41 mm

Total Height 57 mm

Tread Width 17.4 mm

**Mounting Type** Plate

**Mounting Plate Dimensions** 1 3/16 in x 2 1/32 in (30 mm x 51 mm)

Finish Copper / Black

Packaging format Per unit

**DESCRIPTION** 

**Double-race ball bearing** 

Multipurpose furniture caster with plate. Suitable for a wide range of applications. Medium-duty caster without a brake.

### **TECHNICAL SPECIFICATIONS**

| Product #            | F28501                         |
|----------------------|--------------------------------|
| Fastening Type       | Swivel Without Brake           |
| Material             | Flexible Rubber                |
| Recommended Surfaces | Carpet, Tile/Ceramic/ Linoleum |