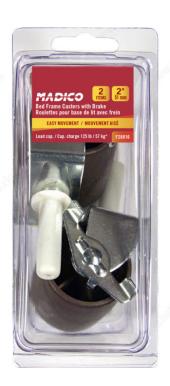

# **Bed Frame Casters - Rigid Tread**

**Product #** F28810

Type Swivel with Brake

Color / Finish Brown / Zinc

#### **DESCRIPTION**

**Easy movement** 

Bed frame caster. Easily move your bed and change your bedroom layout. Available with or without a brake.

# **INCLUDED PRODUCT(S)**

Package includes sockets for bed frame.