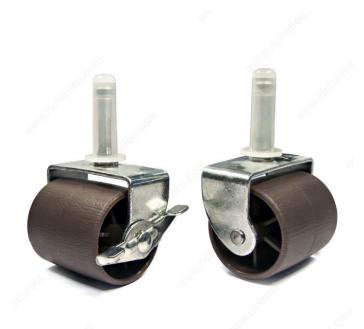

# **Bed Frame Casters - Rigid Tread**

**Product #** F28810

Type Swivel with Brake

Color / Finish Brown / Zinc

#### **DESCRIPTION**

**Easy movement** 

Bed frame caster. Easily move your bed and change your bedroom layout. Available with or without a brake.

## **ADVANTAGES AND BENEFITS**

Rigid plastic caster, ideal for use on carpeted surfaces.

## **TECHNICAL SPECIFICATIONS**

| Product #            | F28810                            |
|----------------------|-----------------------------------|
| Load Capacity        | Max. 57 kg                        |
| Diameter             | 50 mm                             |
| Recommended Surfaces | Tile/Ceramic/Linoleum, Carpet/Rug |
| Total Height         | 64 mm                             |
| Tread Width          | 53 mm                             |
| Material             | Plastic                           |