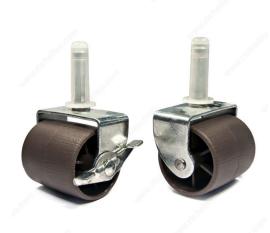

# **Bed Frame Casters - Rigid Tread**

**Product #** F28810

Type Swivel with Brake

Color / Finish Brown / Zinc

#### **DESCRIPTION**

**Easy movement** 

Bed frame caster. Easily move your bed and change your bedroom layout. Available with or without a brake.

## **ADVANTAGES AND BENEFITS**

Rigid plastic caster, ideal for use on carpeted surfaces.

## **TECHNICAL SPECIFICATIONS**

| Product #            | F28810                            |
|----------------------|-----------------------------------|
| Load Capacity        | Max. 57 kg                        |
| Diameter             | 50 mm                             |
| Recommended Surfaces | Tile/Ceramic/Linoleum, Carpet/Rug |
| Total Height         | 64 mm                             |
| Tread Width          | 53 mm                             |
| Material             | Plastic                           |