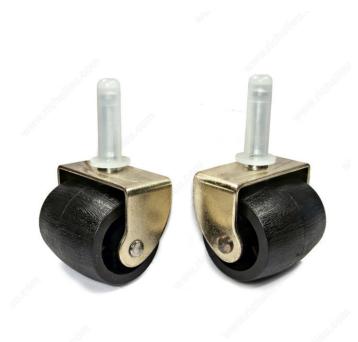

# **Bed Frame Casters - Soft Tread**

**Product #** F28812

#### Non-marking tread

You can easily move your furniture and change your bedroom layout and design according to your whim!

#### **ADVANTAGES AND BENEFITS**

Non-marking soft tread protects laminate and hardwood flooring.

## **TECHNICAL SPECIFICATIONS**

| Product #            | F28812                                   |
|----------------------|------------------------------------------|
| Load Capacity        | Max. 57 kg                               |
| Diameter             | 51 mm                                    |
| Recommended Surfaces | Tile/Ceramic/Linoleum, Hardwood/Laminate |
| Total Height         | 64 mm                                    |
| Tread Width          | 54 mm                                    |
| Туре                 | Swivel                                   |
| Material             | Plastic                                  |
| Color / Finish       | Black, Brass                             |