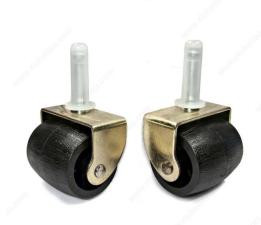

# **Bed Frame Casters - Soft Tread**

**Product #** F28812

#### Non-marking tread

You can easily move your furniture and change your bedroom layout and design according to your whim!

#### **ADVANTAGES AND BENEFITS**

Non-marking soft tread protects laminate and hardwood flooring.

## **TECHNICAL SPECIFICATIONS**

| Product #            | F28812                                   |
|----------------------|------------------------------------------|
| Load Capacity        | Max. 57 kg                               |
| Diameter             | 51 mm                                    |
| Recommended Surfaces | Tile/Ceramic/Linoleum, Hardwood/Laminate |
| Total Height         | 64 mm                                    |
| Tread Width          | 54 mm                                    |
| Туре                 | Swivel                                   |
| Material             | Plastic                                  |
| Color / Finish       | Black, Brass                             |