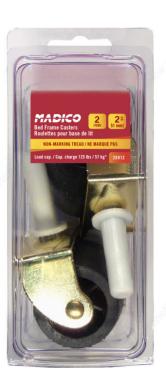

d Capacity        | Max. 57 kg                               |
| Diameter             | 51 mm                                    |
| Recommended Surfaces | Tile/Ceramic/Linoleum, Hardwood/Laminate |
| Total Height         | 64 mm                                    |
| Tread Width          | 54 mm                                    |
| Туре                 | Swivel                                   |
| Material             | Plastic                                  |
| Color / Finish       | Black, Brass                             |

## IMPORTANT INFORMATION

# **INCLUDED PRODUCT(S)**

Package includes sockets for bed frame.

## **DISCLAIMER**

Technical data subject to change without prior notice.

<sup>\*</sup> Drilling diameter: 1/2 in (12.7 mm) \* Standard stem.



# PRODUCT PHOTOS