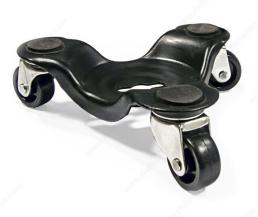

# **Three-Wheel Dolly**

Product # F29317

DESCRIPTION

Mobility and maneuverability

This three-wheel moving dolly provides a simple way to move heavy objects with ease.

### **TECHNICAL SPECIFICATIONS**

| Product # | F29317         |
|-----------|----------------|
| Width     | 164 mm         |
| Material  | Plastic, Metal |
| Finish    | Black          |
| Capacity  | 200 lb         |
| Diameter  | 31 mm          |

#### **IMPORTANT INFORMATION**

Triangular three-wheeled dolly (162 mm [6-3/8"] per side).