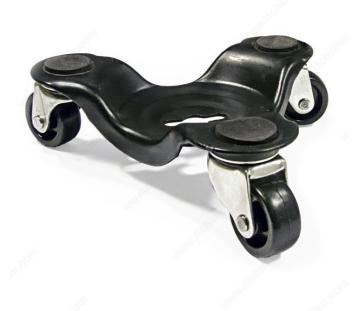

# **Three-Wheel Dolly**

Product # F29317

DESCRIPTION

Mobility and maneuverability

This three-wheel moving dolly provides a simple way to move heavy objects with ease.

### **TECHNICAL SPECIFICATIONS**

| Product # | F29317         |
|-----------|----------------|
| Width     | 164 mm         |
| Material  | Plastic, Metal |
| Finish    | Black          |
| Capacity  | 200 lb         |
| Diameter  | 31 mm          |

#### **IMPORTANT INFORMATION**

Triangular three-wheeled dolly (162 mm [6-3/8"] per side).