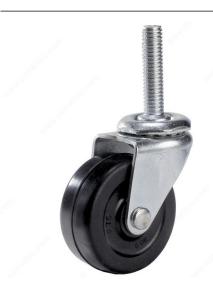

# **Multipurpose Furniture Caster - With Threaded Stem**

**Product #** F30648

Load Capacity Per Caster Max. 40 kg

Wheel Diameter 51 mm

Total Height 64 mm

Tread Width 21 mm

Fastening Type Swivel Without Brake

Threaded Stem 3/8" - 16 × 1-1/2"

**DESCRIPTION** 

Double-race ball bearing

These medium-duty multipurpose furniture casters with threaded stem are available with or without a brake. Recommended for carpet, tile, and ceramic surfaces.

#### **TECHNICAL SPECIFICATIONS**

| Product #            | F30648                         |
|----------------------|--------------------------------|
| Mounting Type        | Threaded Stem                  |
| Material             | Flexible Rubber                |
| Recommended Surfaces | Carpet, Tile/Ceramic/ Linoleum |
| Finish               | Zinc, Black                    |

## PRODUCT PHOTOS