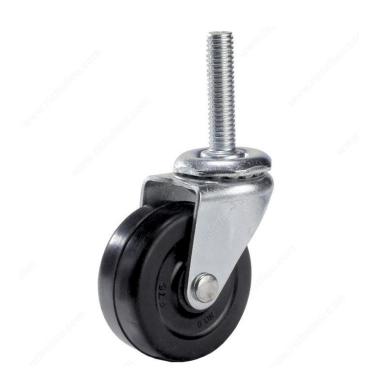

# **Multipurpose Furniture Caster - With Threaded Stem**

**Product #** F30648

Load Capacity Per Caster Max. 40 kg

Wheel Diameter 51 mm

Total Height 64 mm

Tread Width 21 mm

Fastening Type Swivel Without Brake

Threaded Stem 3/8" - 16 × 1-1/2"

**DESCRIPTION** 

Double-race ball bearing

These medium-duty multipurpose furniture casters with threaded stem are available with or without a brake. Recommended for carpet, tile, and ceramic surfaces.

#### **TECHNICAL SPECIFICATIONS**

| Product #            | F30648                         |
|----------------------|--------------------------------|
| Mounting Type        | Threaded Stem                  |
| Material             | Flexible Rubber                |
| Recommended Surfaces | Carpet, Tile/Ceramic/ Linoleum |
| Finish               | Zinc, Black                    |

## PRODUCT PHOTOS