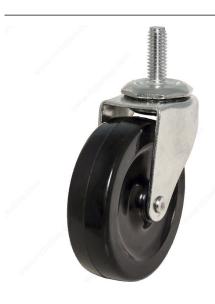

# **Multipurpose Furniture Caster - With Threaded Stem**

**Product #** F30719

Load Capacity Per Caster Max. 57 kg

Wheel Diameter 76 mm

Total Height 89 mm

Tread Width 22 mm

Fastening Type Swivel Without Brake

Threaded Stem 3/8" - 16 × 1"

**DESCRIPTION** 

Double-race ball bearing

These medium-duty multipurpose furniture casters with threaded stem are available with or without a brake. Recommended for carpet, tile, and ceramic surfaces.

#### **TECHNICAL SPECIFICATIONS**

| Product #            | F30719                         |
|----------------------|--------------------------------|
| Mounting Type        | Threaded Stem                  |
| Material             | Flexible Rubber                |
| Recommended Surfaces | Carpet, Tile/Ceramic/ Linoleum |
| Finish               | Zinc, Black                    |