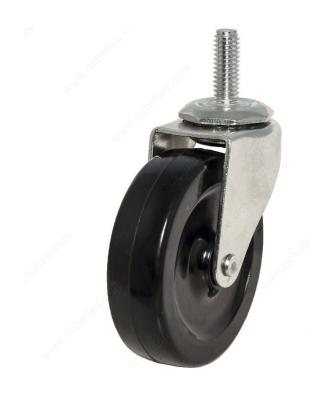

# **Multipurpose Furniture Caster - With Threaded Stem**

**Product #** F30719

Load Capacity Per Caster Max. 57 kg

Wheel Diameter 76 mm

Total Height 89 mm

Tread Width 22 mm

Fastening Type Swivel Without Brake

Threaded Stem 3/8" - 16 × 1"

**DESCRIPTION** 

Double-race ball bearing

These medium-duty multipurpose furniture casters with threaded stem are available with or without a brake. Recommended for carpet, tile, and ceramic surfaces.

#### **TECHNICAL SPECIFICATIONS**

| Product #            | F30719                         |
|----------------------|--------------------------------|
| Mounting Type        | Threaded Stem                  |
| Material             | Flexible Rubber                |
| Recommended Surfaces | Carpet, Tile/Ceramic/ Linoleum |
| Finish               | Zinc, Black                    |