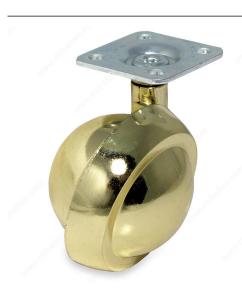

## **Metal Ball Furniture Caster**

**Product #** F31551

### **DESCRIPTION**

**Easy movement** 

Metal ball caster. Suitable for carts and light tables. Easy to install.

### **TECHNICAL SPECIFICATIONS**

| Product #                 | F31551                              |
|---------------------------|-------------------------------------|
| Load Capacity Per Caster  | Max. 34 kg                          |
| Wheel Diameter            | 55 mm                               |
| Total Height              | 64 mm                               |
| Tread Width               | 10 mm                               |
| Fastening Type            | Swivel Without Brake                |
| Mounting Type             | Plate                               |
| Mounting Plate Dimensions | 1 1/2 in x 1 1/2 in (38 mm x 38 mm) |
| Material                  | Metal                               |
| Recommended Surfaces      | Carpet, Tile/Ceramic/ Linoleum      |
| Finish                    | Brass                               |