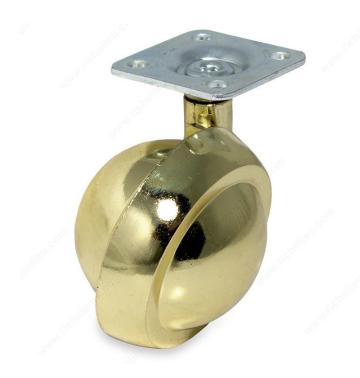

## **Metal Ball Furniture Caster**

**Product #** F31551

### **DESCRIPTION**

**Easy movement** 

Metal ball caster. Suitable for carts and light tables. Easy to install.

### **TECHNICAL SPECIFICATIONS**

| Product #                 | F31551                              |
|---------------------------|-------------------------------------|
| Load Capacity Per Caster  | Max. 34 kg                          |
| Wheel Diameter            | 55 mm                               |
| Total Height              | 64 mm                               |
| Tread Width               | 10 mm                               |
| Fastening Type            | Swivel Without Brake                |
| Mounting Type             | Plate                               |
| Mounting Plate Dimensions | 1 1/2 in x 1 1/2 in (38 mm x 38 mm) |
| Material                  | Metal                               |
| Recommended Surfaces      | Carpet, Tile/Ceramic/ Linoleum      |
| Finish                    | Brass                               |