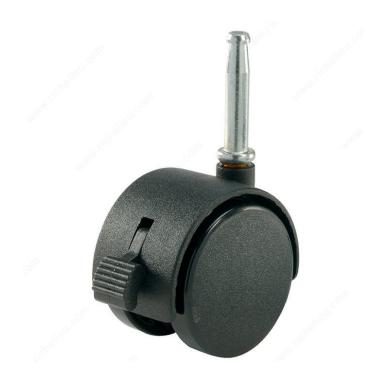

## **Dual-Wheel Furniture Caster - With Wood Stem**

Product # F31744

Load Capacity Per Caster Max. 30 kg

Wheel Diameter 50 mm

Total Height 60 mm

Tread Width 44 mm

Fastening Type Swivel with Brake

Finish Black

#### DESCRIPTION

Dual-wheel furniture caster with friction grip stem. Light-duty for a wide range of applications. Furniture requires proper fitting to accommodate friction fit insert.

#### **TECHNICAL SPECIFICATIONS**

| Product #            | F31744                         |
|----------------------|--------------------------------|
| Mounting Type        | Wood Stem                      |
| Recommended Surfaces | Carpet, Tile/Ceramic/ Linoleum |