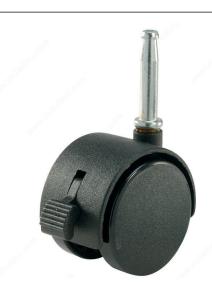

## **Dual-Wheel Furniture Caster - With Wood Stem**

Product # F31744

Load Capacity Per Caster Max. 30 kg

Wheel Diameter 50 mm

Total Height 60 mm

Tread Width 44 mm

Fastening Type Swivel with Brake

Finish Black

#### DESCRIPTION

Dual-wheel furniture caster with friction grip stem. Light-duty for a wide range of applications. Furniture requires proper fitting to accommodate friction fit insert.

#### **TECHNICAL SPECIFICATIONS**

| Product #            | F31744                         |
|----------------------|--------------------------------|
| Mounting Type        | Wood Stem                      |
| Recommended Surfaces | Carpet, Tile/Ceramic/ Linoleum |