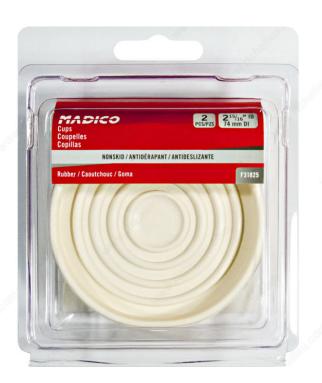

## **Nonskid Square Rubber Cups**

**Product #** F31825

Length - Overall Dimensions 87 mm

Width - Overall Dimensions 87 mm

Shape Round

Thickness 14 mm

Color / Finish Almond

Interior Dimensions 76 mm

Packaging format Box

**DESCRIPTION** 

Nonskid rubber cups with raised edges

An excellent way to protect your floors when moving furniture on legs or casters

### **TECHNICAL SPECIFICATIONS**

| Product #            | F31825                                           |
|----------------------|--------------------------------------------------|
| Recommended Surfaces | Tile/Ceramic/Linoleum, Hardwood/Laminate, Carpet |
| Mounting Type        | Cup                                              |
| Material             | Nonskid Rubber                                   |
| Brand                | Madico                                           |