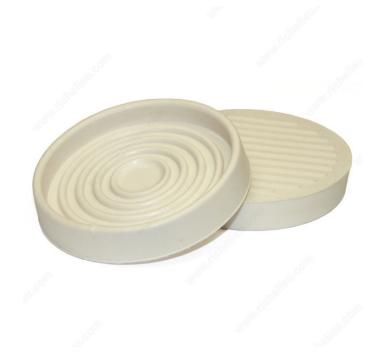

## **Nonskid Square Rubber Cups**

**Product #** F31825

Length - Overall Dimensions 87 mm

Width - Overall Dimensions 87 mm

Shape Round

Thickness 14 mm

Color / Finish Almond

Interior Dimensions 76 mm

Packaging format Box

**DESCRIPTION** 

Nonskid rubber cups with raised edges

An excellent way to protect your floors when moving furniture on legs or casters

#### **ADVANTAGES AND BENEFITS**

Raised edges Ideal for bed casters