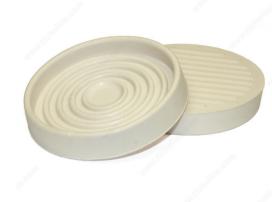

## **Nonskid Square Rubber Cups**

**Product #** F31825

Length - Overall Dimensions 87 mm

Width - Overall Dimensions 87 mm

Shape Round

Thickness 14 mm

Color / Finish Almond

Interior Dimensions 76 mm

Packaging format Box

**DESCRIPTION** 

Nonskid rubber cups with raised edges

An excellent way to protect your floors when moving furniture on legs or casters

#### **ADVANTAGES AND BENEFITS**

Raised edges Ideal for bed casters