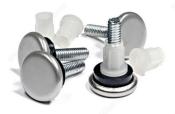

# **Adjustable Glides with Cushioned Steel Base**

Product # F32024

Base Diameter 22 mm

Packaging format Box of 4

### **TECHNICAL SPECIFICATIONS**

| Product #            | F32024                              |
|----------------------|-------------------------------------|
| Thread               | 1/4" - 20 × 1"                      |
| Thread Length        | 25.4 mm                             |
| Brand                | Madico                              |
| Mounting Type        | Screw-on                            |
| Shape                | Round                               |
| Material             | Steel, HDPE                         |
| Recommended Surfaces | Tile/ Ceramic/ Linoleum, Carpet/Rug |
| Finish               | Nickel                              |

### **INCLUDED PRODUCT(S)**

Sockets are included.