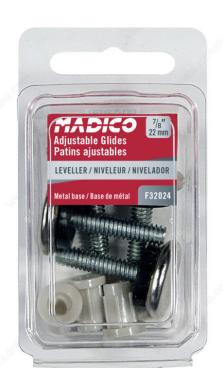

# **Adjustable Glides with Cushioned Steel Base**

Product # F32024

Base Diameter 22 mm

Packaging format Box of 4

### **TECHNICAL SPECIFICATIONS**

| Product #            | F32024                              |
|----------------------|-------------------------------------|
| Thread               | 1/4" - 20 × 1"                      |
| Thread Length        | 25.4 mm                             |
| Brand                | Madico                              |
| Mounting Type        | Screw-on                            |
| Shape                | Round                               |
| Material             | Steel, HDPE                         |
| Recommended Surfaces | Tile/ Ceramic/ Linoleum, Carpet/Rug |
| Finish               | Nickel                              |