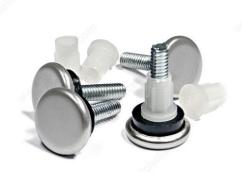

# **Adjustable Glides with Cushioned Steel Base**

Product # F32024

Base Diameter 22 mm

Packaging format Box of 4

### **TECHNICAL SPECIFICATIONS**

| Product #            | F32024                              |
|----------------------|-------------------------------------|
| Thread               | 1/4" - 20 × 1"                      |
| Thread Length        | 25.4 mm                             |
| Brand                | Madico                              |
| Mounting Type        | Screw-on                            |
| Shape                | Round                               |
| Material             | Steel, HDPE                         |
| Recommended Surfaces | Tile/ Ceramic/ Linoleum, Carpet/Rug |
| Finish               | Nickel                              |

### **INCLUDED PRODUCT(S)**

Sockets are included.