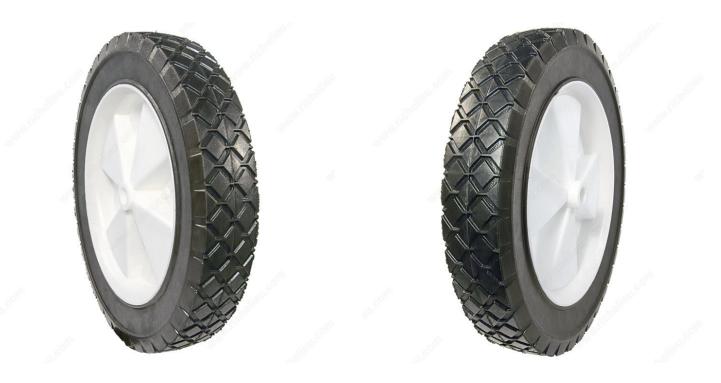

-----------------|--------------------------------------------------------------------------------------|
| Recommended Surfaces | Asphalt, Steel/Grills, Concrete, Tile/Ceramic/Linoleum, Wood/Planking, Gravel, Grass |
| Fastening Type       | Fixed                                                                                |
| Material             | Rubber                                                                               |
| Hub Material         | Plastic                                                                              |
| Hub Type             | Off-centered                                                                         |
| Hub Specification    | Plastic/Offset                                                                       |



## PRODUCT PHOTOS