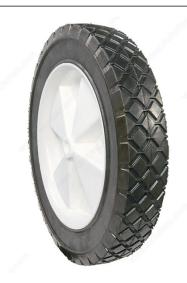

## Semi-Pneumatic - Plastic Hub

Product # F42009 Dynamic Load Capacity Max. 100 kg Wheel Diameter 252 mm Color / Finish Black / White Tread Width 40 mm Tread Type Diamond Axle Diameter 13 mm Hub Width 40 mm Axle Length 40 mm Bearing Plain DESCRIPTION

## **TECHNICAL SPECIFICATIONS**

| Product #            | F42009                                                                               |
|----------------------|--------------------------------------------------------------------------------------|
| Recommended Surfaces | Asphalt, Steel/Grills, Concrete, Tile/Ceramic/Linoleum, Wood/Planking, Gravel, Grass |
| Fastening Type       | Fixed                                                                                |
| Material             | Rubber                                                                               |
| Hub Material         | Plastic                                                                              |
| Hub Type             | Off-centered                                                                         |
| Hub Specification    | Plastic/Offset                                                                       |