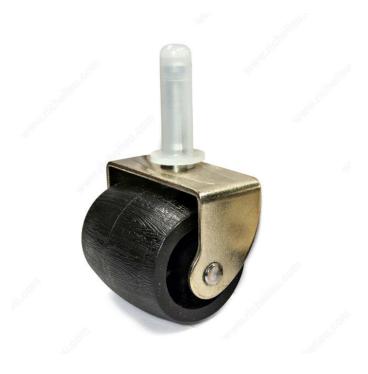

## **Bed Frame Casters**

**Product #** F43324

Wheel Diameter 51 mm

Tread Width Max. 54 mm

Fastening Type Swivel Without Brake

Finish Black / Brass

#### **Easy movement**

These bed frame casters allow you to easily move your bed and change your bedroom layout. Available with or without a brake.

#### **TECHNICAL SPECIFICATIONS**

| Product #                | F43324                                    |
|--------------------------|-------------------------------------------|
| Load Capacity Per Caster | Max. 57 kg                                |
| Total Height             | 64 mm                                     |
| Mounting Type            | Wood Stem                                 |
| Material                 | Plastic                                   |
| Recommended Surfaces     | Tile/Ceramic/ Linoleum, Hardwood/Laminate |