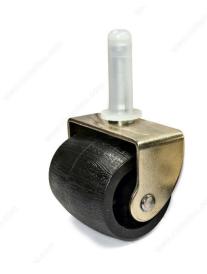

## **Bed Frame Casters**

**Product #** F43324

Wheel Diameter 51 mm

Tread Width Max. 54 mm

Fastening Type Swivel Without Brake

Finish Black / Brass

#### **Easy movement**

These bed frame casters allow you to easily move your bed and change your bedroom layout. Available with or without a brake.

#### **TECHNICAL SPECIFICATIONS**

| Product #                | F43324                                    |
|--------------------------|-------------------------------------------|
| Load Capacity Per Caster | Max. 57 kg                                |
| Total Height             | 64 mm                                     |
| Mounting Type            | Wood Stem                                 |
| Material                 | Plastic                                   |
| Recommended Surfaces     | Tile/Ceramic/ Linoleum, Hardwood/Laminate |