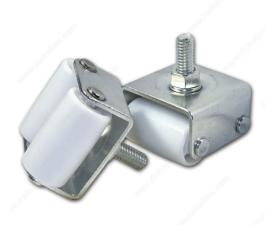

#### **DESCRIPTION**

Plastic dual wheel

Heavy-duty appliance casters. Add mobility and maneuverability to your appliances with these casters. Four casters per pack. Not recommended for vinyl flooring.

## **TECHNICAL SPECIFICATIONS**

| Product #                | F43560                                    |
|--------------------------|-------------------------------------------|
| Wheel Diameter           | 22 mm                                     |
| Load Capacity Per Caster | 115 kg                                    |
| Material                 | Metal, Plastic                            |
| Stem Length              | 22 mm                                     |
| Threaded Stem            | 5/16" - 18 × 7/8"                         |
| Recommended Surfaces     | Tile/Ceramic/ Linoleum, Hardwood/Laminate |
| Finish                   | White, Zinc                               |
| Height                   | 30.5 mm                                   |
| Fastening Type           | Fixed                                     |
| Mounting Type            | Threaded Stem                             |
| Tread Width              | 38 mm                                     |