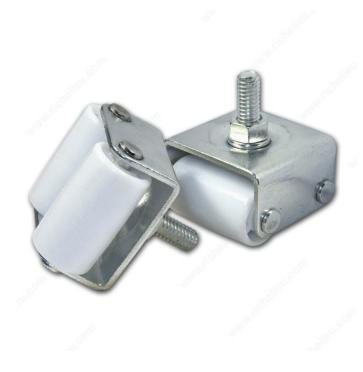

#### **DESCRIPTION**

Plastic dual wheel

Heavy-duty appliance casters. Add mobility and maneuverability to your appliances with these casters. Four casters per pack. Not recommended for vinyl flooring.

## **TECHNICAL SPECIFICATIONS**

| Product #                | F43560                                    |
|--------------------------|-------------------------------------------|
| Wheel Diameter           | 22 mm                                     |
| Load Capacity Per Caster | 115 kg                                    |
| Material                 | Metal, Plastic                            |
| Stem Length              | 22 mm                                     |
| Threaded Stem            | 5/16" - 18 × 7/8"                         |
| Recommended Surfaces     | Tile/Ceramic/ Linoleum, Hardwood/Laminate |
| Finish                   | White, Zinc                               |
| Height                   | 30.5 mm                                   |
| Fastening Type           | Fixed                                     |
| Mounting Type            | Threaded Stem                             |
| Tread Width              | 38 mm                                     |