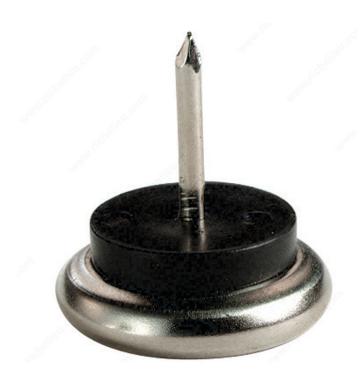

## **Nail-On Glides with Cushioned Steel Base**

**Product #** F45381

Base Diameter 27 mm

Packaging format Per unit

**DESCRIPTION** 

**Easy Gliding** 

### **TECHNICAL SPECIFICATIONS**

| Product #            | F45381                              |
|----------------------|-------------------------------------|
| Pin Length           | 18 mm                               |
| Load Capacity        | 80 kg                               |
| Height               | 9.6 mm                              |
| Mounting Type        | Nail-on                             |
| Shape                | Round                               |
| Material             | Steel, HDPE                         |
| Recommended Surfaces | Carpet/Rug, Tile/ Ceramic/ Linoleum |
| Finish               | Nickel, Black                       |