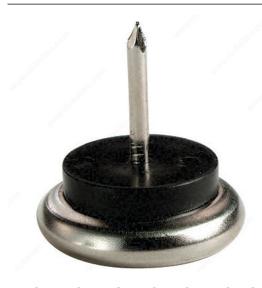

## **Nail-On Glides with Cushioned Steel Base**

**Product #** F45381

Base Diameter 27 mm

Packaging format Per unit

**DESCRIPTION** 

**Easy Gliding** 

### **TECHNICAL SPECIFICATIONS**

| Product #            | F45381                              |
|----------------------|-------------------------------------|
| Pin Length           | 18 mm                               |
| Load Capacity        | 80 kg                               |
| Height               | 9.6 mm                              |
| Mounting Type        | Nail-on                             |
| Shape                | Round                               |
| Material             | Steel, HDPE                         |
| Recommended Surfaces | Carpet/Rug, Tile/ Ceramic/ Linoleum |
| Finish               | Nickel, Black                       |