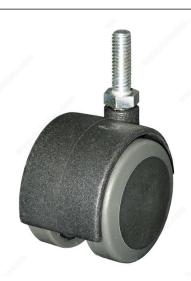

# Soft Tread Dual-Wheel Furniture Caster - With Threaded Stem

Product # F46043

#### DESCRIPTION

Mobility and maneuverability

Soft tread casters designed for functional and decorative applications.

### **TECHNICAL SPECIFICATIONS**

| Product #                | F46043                                    |
|--------------------------|-------------------------------------------|
| Load Capacity Per Caster | Max. 30 kg                                |
| Wheel Diameter           | 50 mm                                     |
| Total Height             | 60 mm                                     |
| Fastening Type           | Swivel Without Brake                      |
| Mounting Type            | Threaded Stem                             |
| Material                 | Nylon                                     |
| Threaded Stem            | 5/16" - 18 × 1"                           |
| Recommended Surfaces     | Tile/Ceramic/ Linoleum, Hardwood/Laminate |
| Finish                   | Black/Gray                                |