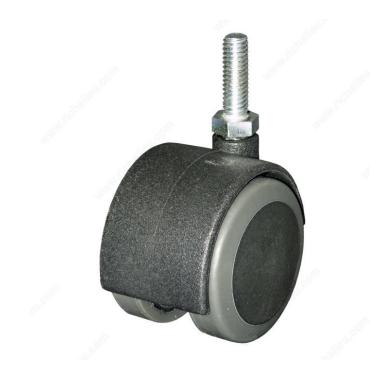

# Soft Tread Dual-Wheel Furniture Caster - With Threaded Stem

Product # F46043

#### DESCRIPTION

Mobility and maneuverability

Soft tread casters designed for functional and decorative applications.

### **TECHNICAL SPECIFICATIONS**

| Product #                | F46043                                    |
|--------------------------|-------------------------------------------|
| Load Capacity Per Caster | Max. 30 kg                                |
| Wheel Diameter           | 50 mm                                     |
| Total Height             | 60 mm                                     |
| Fastening Type           | Swivel Without Brake                      |
| Mounting Type            | Threaded Stem                             |
| Material                 | Nylon                                     |
| Threaded Stem            | 5/16" - 18 × 1"                           |
| Recommended Surfaces     | Tile/Ceramic/ Linoleum, Hardwood/Laminate |
| Finish                   | Black/Gray                                |