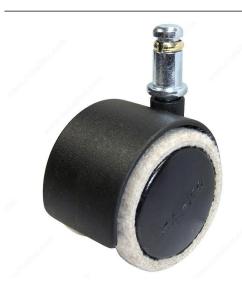

# **FUSION FELTAC® Furniture Caster with Fused Felt** - Friction Grip Stem

**Product #** F48033

### Non-marking tread

FUSION FELTAC® furniture caster with fused felt. Felt wheel cover creates quiet movement of furniture. Furniture requires proper fitting to accommodate friction fit insert.

### **TECHNICAL SPECIFICATIONS**

| Product #                | F48033                                    |
|--------------------------|-------------------------------------------|
| Load Capacity Per Caster | Max. 34 kg                                |
| Wheel Diameter           | 51 mm                                     |
| Total Height             | 60 mm                                     |
| Tread Width              | 47 mm                                     |
| Fastening Type           | Swivel Without Brake                      |
| Mounting Type            | Friction Grip Stem                        |
| Material                 | Nylon, Polyester                          |
| Recommended Surfaces     | Tile/Ceramic/ Linoleum, Hardwood/Laminate |
| Finish                   | Beige/Black                               |
| Packaging Specifications | UPC Code                                  |
| Features                 | With Felt                                 |