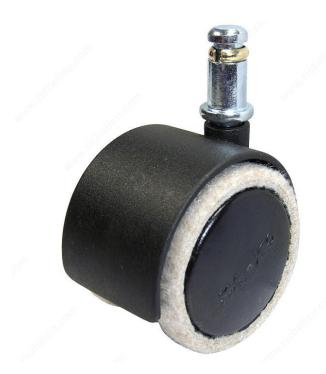

# **FUSION FELTAC® Furniture Caster with Fused Felt** - Friction Grip Stem

**Product #** F48033

### Non-marking tread

FUSION FELTAC® furniture caster with fused felt. Felt wheel cover creates quiet movement of furniture. Furniture requires proper fitting to accommodate friction fit insert.

### **TECHNICAL SPECIFICATIONS**

| Product #                | F48033                                    |
|--------------------------|-------------------------------------------|
| Load Capacity Per Caster | Max. 34 kg                                |
| Wheel Diameter           | 51 mm                                     |
| Total Height             | 60 mm                                     |
| Tread Width              | 47 mm                                     |
| Fastening Type           | Swivel Without Brake                      |
| Mounting Type            | Friction Grip Stem                        |
| Material                 | Nylon, Polyester                          |
| Recommended Surfaces     | Tile/Ceramic/ Linoleum, Hardwood/Laminate |
| Finish                   | Beige/Black                               |
| Packaging Specifications | UPC Code                                  |
| Features                 | With Felt                                 |