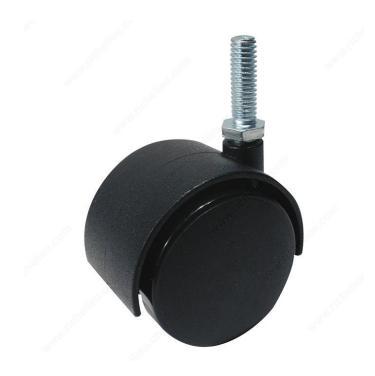

## **Dual-Wheel Furniture Caster - With Threaded Stem**

Product # F48061

### **TECHNICAL SPECIFICATIONS**

| Product #                | F48061                         |
|--------------------------|--------------------------------|
| Load Capacity Per Caster | 30 kg                          |
| Wheel Diameter           | 50 mm                          |
| Total Height             | 62 mm                          |
| Fastening Type           | Swivel Without Brake           |
| Mounting Type            | Threaded Stem                  |
| Material                 | Nylon                          |
| Threaded Stem            | 5/16" - 18 × 1"                |
| Recommended Surfaces     | Carpet, Tile/Ceramic/ Linoleum |
| Finish                   | Black                          |
| Features                 | Without Brake                  |