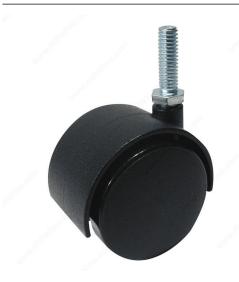

## **Dual-Wheel Furniture Caster - With Threaded Stem**

Product # F48061

### **TECHNICAL SPECIFICATIONS**

| Product #                | F48061                         |
|--------------------------|--------------------------------|
| Load Capacity Per Caster | 30 kg                          |
| Wheel Diameter           | 50 mm                          |
| Total Height             | 62 mm                          |
| Fastening Type           | Swivel Without Brake           |
| Mounting Type            | Threaded Stem                  |
| Material                 | Nylon                          |
| Threaded Stem            | 5/16" - 18 × 1"                |
| Recommended Surfaces     | Carpet, Tile/Ceramic/ Linoleum |
| Finish                   | Black                          |
| Features                 | Without Brake                  |