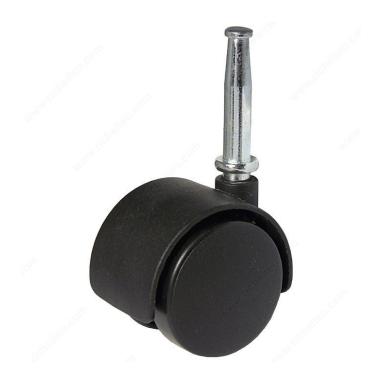

## **Dual-Wheel Furniture Caster - With Wood Stem**

Product # F48104

Load Capacity Per Caster Max. 25 kg

Wheel Diameter 40 mm

Total Height 50 mm

Tread Width 38 mm

Fastening Type Swivel Without Brake

Finish Black

#### DESCRIPTION

Dual-wheel furniture caster with friction grip stem. Light-duty for a wide range of applications. Furniture requires proper fitting to accommodate friction fit insert.

### **TECHNICAL SPECIFICATIONS**

| Product #            | F48104                         |
|----------------------|--------------------------------|
| Mounting Type        | Wood Stem                      |
| Recommended Surfaces | Carpet, Tile/Ceramic/ Linoleum |