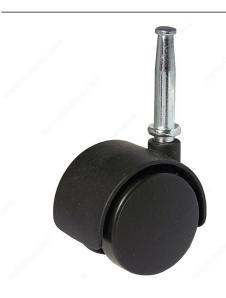

## **Dual-Wheel Furniture Caster - With Wood Stem**

Product # F48104

Load Capacity Per Caster Max. 25 kg

Wheel Diameter 40 mm

Total Height 50 mm

Tread Width 38 mm

Fastening Type Swivel Without Brake

Finish Black

#### DESCRIPTION

Dual-wheel furniture caster with friction grip stem. Light-duty for a wide range of applications. Furniture requires proper fitting to accommodate friction fit insert.

### **TECHNICAL SPECIFICATIONS**

| Product #            | F48104                         |
|----------------------|--------------------------------|
| Mounting Type        | Wood Stem                      |
| Recommended Surfaces | Carpet, Tile/Ceramic/ Linoleum |