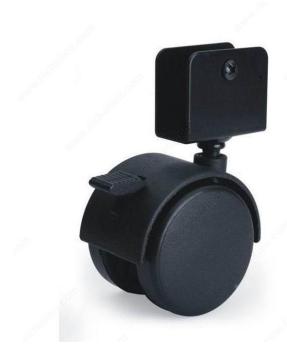

## **Dual-Wheel Furniture Caster - With U-Bracket**

**Product #** F48364

Load Capacity Per Caster 30 kg

Wheel Diameter 50 mm

Total Height 66 mm

Tread Width 45 mm

Fastening Type Swivel with Brake

### **DESCRIPTION**

Furniture caster with or without brake and U-shaped plate. Please see line art for plate dimensions.

## **TECHNICAL SPECIFICATIONS**

| Product #                 | F48364                                  |
|---------------------------|-----------------------------------------|
| Mounting Type             | U-Bracket                               |
| Mounting Plate Dimensions | 1 11/32 in x 1 19/32 in (34 mm x 40 mm) |
| Material                  | Nylon                                   |
| Recommended Surfaces      | Carpet, Tile/Ceramic/ Linoleum          |
| Finish                    | Black                                   |