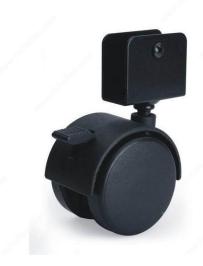

## **Dual-Wheel Furniture Caster - With U-Bracket**

**Product #** F48364

Load Capacity Per Caster 30 kg

Wheel Diameter 50 mm

Total Height 66 mm

Tread Width 45 mm

Fastening Type Swivel with Brake

### **DESCRIPTION**

Furniture caster with or without brake and U-shaped plate. Please see line art for plate dimensions.

## **TECHNICAL SPECIFICATIONS**

| Product #                 | F48364                                  |
|---------------------------|-----------------------------------------|
| Mounting Type             | U-Bracket                               |
| Mounting Plate Dimensions | 1 11/32 in x 1 19/32 in (34 mm x 40 mm) |
| Material                  | Nylon                                   |
| Recommended Surfaces      | Carpet, Tile/Ceramic/ Linoleum          |
| Finish                    | Black                                   |