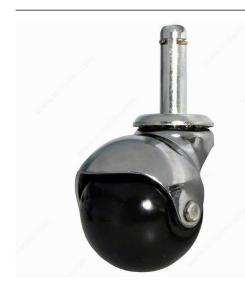

## **Polyolefin Hooded Furniture Caster**

Product # F48406

Wheel Diameter 49 mm

Total Height 63 mm

Mounting Type Friction Grip Stem

Mounting Plate Dimensions N/A

Finish Chrome

Packaging format Per unit

### DESCRIPTION

#### **TECHNICAL SPECIFICATIONS**

| Product #                | F48406                         |
|--------------------------|--------------------------------|
| Load Capacity Per Caster | Max. 36 kg                     |
| Material                 | Polyolefin                     |
| Recommended Surfaces     | Carpet, Tile/Ceramic/ Linoleum |