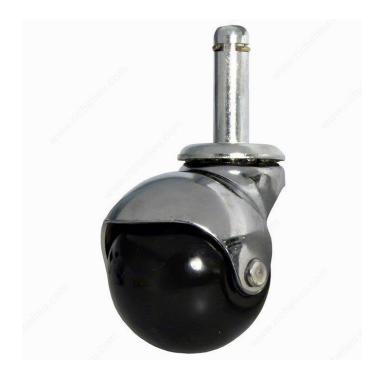

Product # F48406

Wheel Diameter 49 mm

Total Height 63 mm

Mounting Type Friction Grip Stem

Mounting Plate Dimensions N/A

Finish Chrome

Packaging format Per unit

### DESCRIPTION

#### Double-race ball bearing

Plate dimensions = 1.5" x 2.125" Hole distance (center to center) = 1" x 1.625"

#### **ADVANTAGES AND BENEFITS**

- Turns smoothly on carpet

#### **TECHNICAL SPECIFICATIONS**

| Product #                | F48406                         |
|--------------------------|--------------------------------|
| Load Capacity Per Caster | Max. 36 kg                     |
| Material                 | Polyolefin                     |
| Recommended Surfaces     | Carpet, Tile/Ceramic/ Linoleum |

#### DISCLAIMER

Technical data subject to change without prior notice.



## PRODUCT PHOTOS