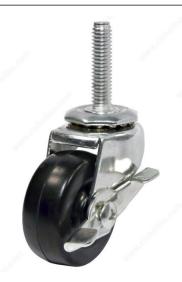

# Multipurpose Furniture Caster - With Threaded Stem

Product # F93216

Load Capacity Per Caster Max. 40 kg

Wheel Diameter 51 mm

Total Height 65 mm

Tread Width 21 mm

Fastening Type Swivel with Brake

Threaded Stem 3/8" - 16 × 1-1/2"

#### Double-race ball bearing

These medium-duty multipurpose furniture casters with threaded stem are available with or without a brake. Recommended for carpet, tile, and ceramic surfaces.

#### **TECHNICAL SPECIFICATIONS**

| Product #            | F93216                         |
|----------------------|--------------------------------|
| Mounting Type        | Threaded Stem                  |
| Material             | Flexible Rubber                |
| Recommended Surfaces | Carpet, Tile/Ceramic/ Linoleum |
| Finish               | Zinc, Black                    |