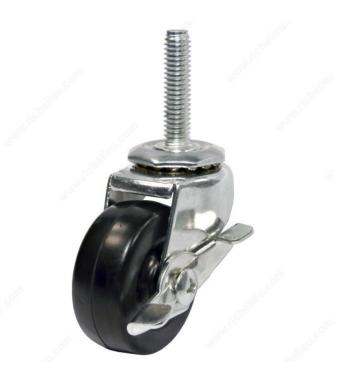

# Multipurpose Furniture Caster - With Threaded Stem

Product # F93216

Load Capacity Per Caster Max. 40 kg

Wheel Diameter 51 mm

Total Height 65 mm

Tread Width 21 mm

Fastening Type Swivel with Brake

Threaded Stem 3/8" - 16 × 1-1/2"

#### Double-race ball bearing

These medium-duty multipurpose furniture casters with threaded stem are available with or without a brake. Recommended for carpet, tile, and ceramic surfaces.

#### **TECHNICAL SPECIFICATIONS**

| Product #            | F93216                         |
|----------------------|--------------------------------|
| Mounting Type        | Threaded Stem                  |
| Material             | Flexible Rubber                |
| Recommended Surfaces | Carpet, Tile/Ceramic/ Linoleum |
| Finish               | Zinc, Black                    |