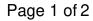

## SUPER SLIDEX® Gray Round Ultra-Sliding Glides

Product # V23118

Diameter 22 mm

Mounting Type Nail-on / Glide

Color / Finish Black / Gray

Pin Length 15 mm

Packaging format Per unit

#### DESCRIPTION

Moving your furniture has never been easier with these SUPER SLIDEX  $\ensuremath{\mathbb{S}}$  glides! They move everything as if on wheels.

#### **TECHNICAL SPECIFICATIONS**

| Product #            | V23118                                   |
|----------------------|------------------------------------------|
| Recommended Surfaces | Tile/Ceramic/Linoleum, Carpet/Rug        |
| Shape                | Round                                    |
| Material             | Rubber, HDPE (High-Density Polyethylene) |
| Brand                | SUPER SLIDEX®                            |