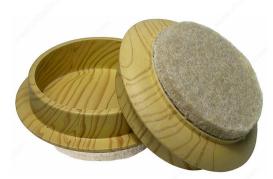

# SUPER CUPS Plastic Woodgrain Effect

Product # V31967

Diameter 44 mm

Material Polyester / Plastic

Packaging format Per unit

### DESCRIPTION

FELTAC® CUPS are made of plastic woodgrain, and are designed for use under furniture legs and casters to add a touch of elegance.

## **TECHNICAL SPECIFICATIONS**

| Product #            | V31967                                   |
|----------------------|------------------------------------------|
| Recommended Surfaces | Tile/Ceramic/Linoleum, Hardwood/Laminate |
| Mounting Type        | Сир                                      |
| Shape                | Round                                    |
| Color / Finish       | Light                                    |