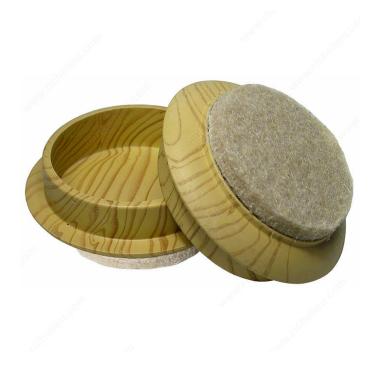

# SUPER CUPS Plastic Woodgrain Effect

Product # V31967

Diameter 44 mm

Material Polyester / Plastic

Packaging format Per unit

### DESCRIPTION

FELTAC® CUPS are made of plastic woodgrain, and are designed for use under furniture legs and casters to add a touch of elegance.

## **TECHNICAL SPECIFICATIONS**

| Product #            | V31967                                   |
|----------------------|------------------------------------------|
| Recommended Surfaces | Tile/Ceramic/Linoleum, Hardwood/Laminate |
| Mounting Type        | Сир                                      |
| Shape                | Round                                    |
| Color / Finish       | Light                                    |