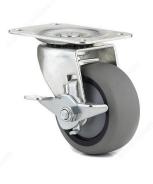

# Industrial Gray Thermoplastic Rubber Caster

#### Non-marking rubber tread

These heavy-duty casters are durable and designed for use in the most demanding environments. Available in three heights. Fixed or swivel design, with or without brakes.

# **ADVANTAGES AND BENEFITS**

- Non-marking rubber tread - Polypropylene rim resistant to nicks, scratches, stains, and deterioration - Thermoplastic rubber resistant to chemicals, caustics, oils, and wear - Corrosion-resistant zinc finish