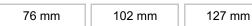

#### Wheel Diameter

# AVAILABLE PRODUCTS

| Product # | Load Capacity Per Caster | Wheel Diameter | Total Height | Fastening Type       | Mounting Plate Dimensions              |
|-----------|--------------------------|----------------|--------------|----------------------|----------------------------------------|
| F27274    | Max. 80 kg               | 76 mm          | 98 mm        | Fixed                | 2 1/2 in x 3 5/8 in (63.4 mm x 92 mm)  |
| F25621    | Max. 80 kg               | 76 mm          | 99 mm        | Swivel with Brake    | 2 9/16 in x 3 5/8 in (65 mm x 92 mm)   |
| F25655    | Max. 80 kg               | 76 mm          | 99 mm        | Swivel Without Brake | 2 9/16 in x 3 5/8 in (65 mm x 92 mm)   |
| F27275    | Max. 112 kg              | 102 mm         | 126 mm       | Fixed                | 2 29/32 in x 4 1/8 in (74 mm x 105 mm) |
| F25622    | Max. 112 kg              | 102 mm         | 126 mm       | Swivel with Brake    | 2 7/8 in x 3 5/8 in (73 mm x 92 mm)    |
| F25656    | Max. 112 kg              | 102 mm         | 126 mm       | Swivel Without Brake | 2 7/8 in x 3 5/8 in (73 mm x 92 mm)    |
| F27276    | Max. 135 kg              | 127 mm         | 155 mm       | Fixed                | 2 29/32 in x 4 1/8 in (74 mm x 105 mm) |
| F25371    | Max. 135 kg              | 127 mm         | 156 mm       | Swivel with Brake    | 2 7/8 in x 3 5/8 in (73 mm x 92 mm)    |
| F25657    | Max. 135 kg              | 127 mm         | 156 mm       | Swivel Without Brake | 2 7/8 in x 3 5/8 in (73 mm x 92 mm)    |