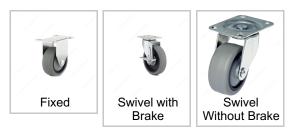

### **Fastening Type**

#### Non-marking rubber tread

These heavy-duty casters are durable and designed for use in the most demanding environments. Available in three heights. Fixed or swivel design, with or without brakes.

# AVAILABLE PRODUCTS

| Product # | Load Capacity Per Caster | Wheel Diameter | Total Height | Fastening Type       | Mounting Plate Dimensions              |
|-----------|--------------------------|----------------|--------------|----------------------|----------------------------------------|
| F27274    | Max. 80 kg               | 76 mm          | 98 mm        | Fixed                | 2 1/2 in x 3 5/8 in (63.4 mm x 92 mm)  |
| F25621    | Max. 80 kg               | 76 mm          | 99 mm        | Swivel with Brake    | 2 9/16 in x 3 5/8 in (65 mm x 92 mm)   |
| F25655    | Max. 80 kg               | 76 mm          | 99 mm        | Swivel Without Brake | 2 9/16 in x 3 5/8 in (65 mm x 92 mm)   |
| F27275    | Max. 112 kg              | 102 mm         | 126 mm       | Fixed                | 2 29/32 in x 4 1/8 in (74 mm x 105 mm) |
| F25622    | Max. 112 kg              | 102 mm         | 126 mm       | Swivel with Brake    | 2 7/8 in x 3 5/8 in (73 mm x 92 mm)    |
| F25656    | Max. 112 kg              | 102 mm         | 126 mm       | Swivel Without Brake | 2 7/8 in x 3 5/8 in (73 mm x 92 mm)    |
| F27276    | Max. 135 kg              | 127 mm         | 155 mm       | Fixed                | 2 29/32 in x 4 1/8 in (74 mm x 105 mm) |
| F25371    | Max. 135 kg              | 127 mm         | 156 mm       | Swivel with Brake    | 2 7/8 in x 3 5/8 in (73 mm x 92 mm)    |
| F25657    | Max. 135 kg              | 127 mm         | 156 mm       | Swivel Without Brake | 2 7/8 in x 3 5/8 in (73 mm x 92 mm)    |