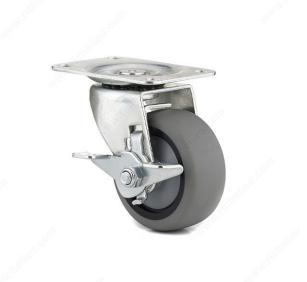

## DESCRIPTION

#### Non-marking rubber tread

These heavy-duty casters are durable and designed for use in the most demanding environments. Available in three heights. Fixed or swivel design, with or without brakes.