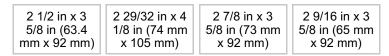

#### **Mounting Plate Dimensions**

# AVAILABLE PRODUCTS

| Product # | Load Capacity Per Caster | Wheel Diameter | Total Height | Fastening Type       | Mounting Plate Dimensions              |
|-----------|--------------------------|----------------|--------------|----------------------|----------------------------------------|
| F27274    | Max. 80 kg               | 76 mm          | 98 mm        | Fixed                | 2 1/2 in x 3 5/8 in (63.4 mm x 92 mm)  |
| F25621    | Max. 80 kg               | 76 mm          | 99 mm        | Swivel with Brake    | 2 9/16 in x 3 5/8 in (65 mm x 92 mm)   |
| F25655    | Max. 80 kg               | 76 mm          | 99 mm        | Swivel Without Brake | 2 9/16 in x 3 5/8 in (65 mm x 92 mm)   |
| F27275    | Max. 112 kg              | 102 mm         | 126 mm       | Fixed                | 2 29/32 in x 4 1/8 in (74 mm x 105 mm) |
| F25622    | Max. 112 kg              | 102 mm         | 126 mm       | Swivel with Brake    | 2 7/8 in x 3 5/8 in (73 mm x 92 mm)    |
| F25656    | Max. 112 kg              | 102 mm         | 126 mm       | Swivel Without Brake | 2 7/8 in x 3 5/8 in (73 mm x 92 mm)    |
| F27276    | Max. 135 kg              | 127 mm         | 155 mm       | Fixed                | 2 29/32 in x 4 1/8 in (74 mm x 105 mm) |
| F25371    | Max. 135 kg              | 127 mm         | 156 mm       | Swivel with Brake    | 2 7/8 in x 3 5/8 in (73 mm x 92 mm)    |
| F25657    | Max. 135 kg              | 127 mm         | 156 mm       | Swivel Without Brake | 2 7/8 in x 3 5/8 in (73 mm x 92 mm)    |