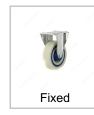

#### **AVAILABLE PRODUCTS**

| Product # | Total Height | Fastening Type                | Mounting Plate Dimensions               |
|-----------|--------------|-------------------------------|-----------------------------------------|
| F24806    | 161 mm       | Fixed                         | 3 3/8 in x 4 3/32 in (85.5 mm x 104 mm) |
| F24804    | 162 mm       | Swivel with Double-Lock Brake | 3 11/32 in x 4 1/8 in (85 mm x 105 mm)  |
| F24805    | 162 mm       | Swivel Without Brake          | 3 11/32 in x 4 1/8 in (85 mm x 105 mm)  |