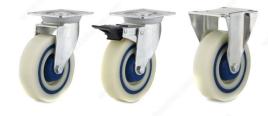

#### Non-marking rubber tread

Industrial polyamide rubber caster. These heavy-duty casters are designed for use in the most demanding environments. Available with fixed plate, swivel, or double locking.

#### **AVAILABLE PRODUCTS**

| Product # | Total Height | Fastening Type                | Mounting Plate Dimensions               |
|-----------|--------------|-------------------------------|-----------------------------------------|
| F24806    | 161 mm       | Fixed                         | 3 3/8 in x 4 3/32 in (85.5 mm x 104 mm) |
| F24804    | 162 mm       | Swivel with Double-Lock Brake | 3 11/32 in x 4 1/8 in (85 mm x 105 mm)  |
| F24805    | 162 mm       | Swivel Without Brake          | 3 11/32 in x 4 1/8 in (85 mm x 105 mm)  |