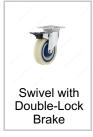

### **ADVANTAGES AND BENEFITS**

- Non-marking rubber tread - Low starting effort, rolls easily - Double-lock braking system locks both the wheel and the swivel (F24804) - Hight impact-resistant polyamide inner and outer rings; shock-absorbing central rubber ring

#### **AVAILABLE PRODUCTS**

| Product # | Total Height | Fastening Type                | Mounting Plate Dimensions               |
|-----------|--------------|-------------------------------|-----------------------------------------|
| F24806    | 161 mm       | Fixed                         | 3 3/8 in x 4 3/32 in (85.5 mm x 104 mm) |
| F24804    | 162 mm       | Swivel with Double-Lock Brake | 3 11/32 in x 4 1/8 in (85 mm x 105 mm)  |
| F24805    | 162 mm       | Swivel Without Brake          | 3 11/32 in x 4 1/8 in (85 mm x 105 mm)  |