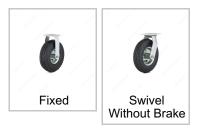

## **Industrial Pneumatic Casters**

### Load Capacity Per Caster



### Wheel Diameter



### **Total Height**

| 254 mm | 300 mm | 400 mm |
|--------|--------|--------|

### **Tread Width**



### **Fastening Type**



### **Tread Type**



### DESCRIPTION

#### Absorb shocks and vibrations

Industrial pneumatic casters. Absorbs shocks and vibration. Suitable for concrete, wood, asphalt, and gravel. Moves delicate loads smoothly and safely over rough surfaces.

### **ADVANTAGES AND BENEFITS**

- Designed to absorb shocks and vibrations caused by floor obstructions or outdoor terrain - Moves delicate loads smoothly and safely over rough surfaces



## AVAILABLE PRODUCTS

| Product # | Load Capacity Per Caster | Wheel Diameter | Total Height | Tread Width | Fastening Type       | Tread Type |
|-----------|--------------------------|----------------|--------------|-------------|----------------------|------------|
| F27458    | Max. 100 kg              | 203 mm         | 254 mm       | 64 mm       | Fixed