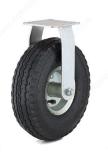

### **Fastening Type**

### **Tread Type**

#### Absorb shocks and vibrations

Industrial pneumatic casters. Absorbs shocks and vibration. Suitable for concrete, wood, asphalt, and gravel. Moves delicate loads smoothly and safely over rough surfaces.