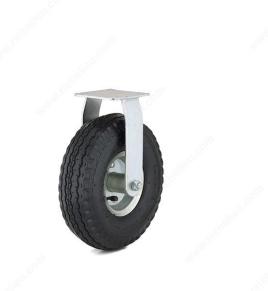

### **Fastening Type**

### **Tread Type**

#### Absorb shocks and vibrations

Industrial pneumatic casters. Absorbs shocks and vibration. Suitable for concrete, wood, asphalt, and gravel. Moves delicate loads smoothly and safely over rough surfaces.