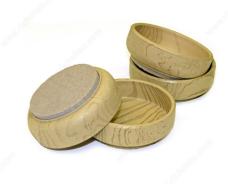

# **SUPER CUPS Plastic Woodgrain Effect**

#### **DESCRIPTION**

FELTAC® CUPS are made of plastic woodgrain, and are designed for use under furniture legs and casters to add a touch of elegance.