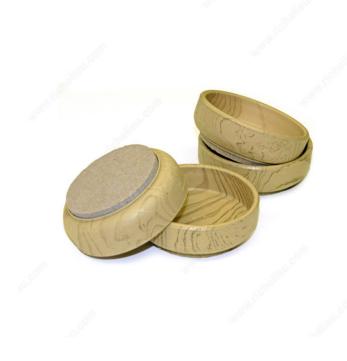

# **SUPER CUPS Plastic Woodgrain Effect**

#### **DESCRIPTION**

FELTAC® CUPS are made of plastic woodgrain, and are designed for use under furniture legs and casters to add a touch of elegance.