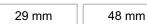

#### Thickness

29 mm 38 mm

# AVAILABLE PRODUCTS

| Product # | Length - Overall Dimensions | Width - Overall Dimensions | Thickness | Color / Finish | Packaging format |
|-----------|-----------------------------|----------------------------|-----------|----------------|------------------|
| F31839    | 105 mm                      | 29 mm                      | 29 mm     | Beige          | Box of 2         |
| F31935    | 105 mm                      | 29 mm                      | 29 mm     | Brown          | Box of 2         |
| F32093    | 121 mm                      | 48 mm                      | 38 mm     | Beige          | Box              |