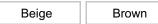

#### **Color / Finish**

# AVAILABLE PRODUCTS

| Product # | Length - Overall Dimensions | Width - Overall Dimensions | Thickness | Color / Finish | Packaging format |
|-----------|-----------------------------|----------------------------|-----------|----------------|------------------|
| F31839    | 105 mm                      | 29 mm                      | 29 mm     | Beige          | Box of 2         |
| F31935    | 105 mm                      | 29 mm                      | 29 mm     | Brown          | Box of 2         |
| F32093    | 121 mm                      | 48 mm                      | 38 mm     | Beige          | Box              |