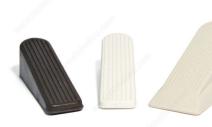

# Wedge Door Stops

#### Door stops

Keep doors in place with these wedge-shaped door stops.