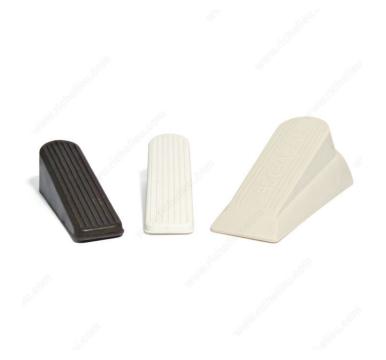

d door stops.

# AVAILABLE PRODUCTS

| Product # | Length - Overall Dimensions | Width - Overall Dimensions | Thickness | Color / Finish | Packaging format |
|-----------|-----------------------------|----------------------------|-----------|----------------|------------------|
| F31839    | 105 mm                      | 29 mm                      | 29 mm     | Beige          | Box of 2         |
| F31935    | 105 mm                      | 29 mm                      | 29 mm     | Brown          | Box of 2         |
| F32093    | 121 mm                      | 48 mm                      | 38 mm     | Beige          | Box              |

### **TECHNICAL SPECIFICATIONS**

| Shape    | Angle, Rectangular |
|----------|--------------------|
| Material | Nonskid Rubber     |



# PRODUCT PHOTOS