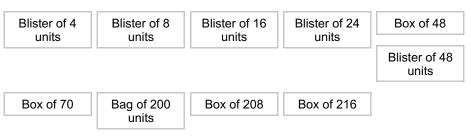

#### **Packaging format**

# **AVAILABLE PRODUCTS**

| Product # | Diameter | Packaging format    |
|-----------|----------|---------------------|
| 93109     | 19 mm    | Blister of 24 units |
| 93409     | 19 mm    | Blister of 48 units |
| 23109PC   | 19 mm    | Box of 216          |
| 93125     | 25 mm    | Blister of 16 units |
| 93425     | 25 mm    | Blister of 48 units |
| 93125SB   | 25 mm    | Bag of 200 units    |
| 23125PC   | 25 mm    | Box of 208          |
| 93101     | 29 mm    | Blister of 16 units |
| 93401     | 29 mm    | Blister of 48 units |
| 23101PC   | 29 mm    | Box of 208          |
| 93169     | 38 mm    | Blister of 8 units  |
| 93469     | 38 mm    | Blister of 24 units |
| 23169PC   | 38 mm    | Box of 48           |
| 93102     | 48 mm    | Blister of 4 units  |
| 23102PC   | 48 mm    | Box of 70           |
| 93171     | 57 mm    | Blister of 4 units  |
| 23171PC   | 57 mm    | Box of 48           |
| 93172     | 76 mm    | Blister of 4 units  |
| 93173     | 102 mm   | Blister of 4 units  |