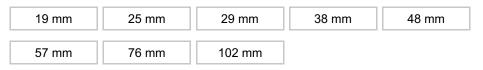

#### Diameter

# **AVAILABLE PRODUCTS**

| Product # | Diameter | Packaging format    |
|-----------|----------|---------------------|
| 93109     | 19 mm    | Blister of 24 units |
| 93409     | 19 mm    | Blister of 48 units |
| 23109PC   | 19 mm    | Box of 216          |
| 93125     | 25 mm    | Blister of 16 units |
| 93425     | 25 mm    | Blister of 48 units |
| 93125SB   | 25 mm    | Bag of 200 units    |
| 23125PC   | 25 mm    | Box of 208          |
| 93101     | 29 mm    | Blister of 16 units |
| 93401     | 29 mm    | Blister of 48 units |
| 23101PC   | 29 mm    | Box of 208          |
| 93169     | 38 mm    | Blister of 8 units  |
| 93469     | 38 mm    | Blister of 24 units |
| 23169PC   | 38 mm    | Box of 48           |
| 93102     | 48 mm    | Blister of 4 units  |
| 23102PC   | 48 mm    | Box of 70           |
| 93171     | 57 mm    | Blister of 4 units  |
| 23171PC   | 57 mm    | Box of 48           |
| 93172     | 76 mm    | Blister of 4 units  |
| 93173     | 102 mm   | Blister of 4 units  |