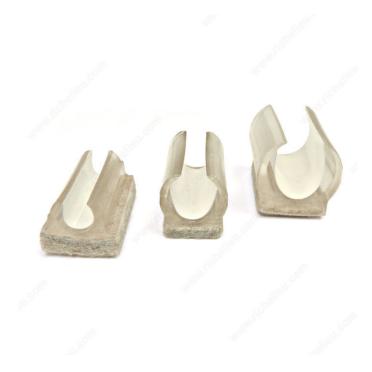

# **Snap-On Glides**

#### Protection for tubular legs

Snap-on guides with fused felt to protect surfaces from scratches.

# **AVAILABLE PRODUCTS**

| Product # | Interior Dimensions | Finish        | Packaging format   |
|-----------|---------------------|---------------|--------------------|
| 63348     | 13 to 16 mm         | Beige / Clear | Blister            |
| 63349     | 19 to 22 mm         | Tan / Clear   | Blister of 4 units |
| 63350     | 25 to 29 mm         | Tan / Clear   | Blister of 4 units |