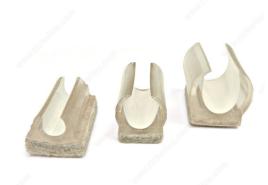

# **Snap-On Glides**

#### Protection for tubular legs

Snap-on guides with fused felt to protect surfaces from scratches.

# **AVAILABLE PRODUCTS**

| Product # | Interior Dimensions | Finish        | Packaging format   |
|-----------|---------------------|---------------|--------------------|
| 63348     | 13 to 16 mm         | Beige / Clear | Blister            |
| 63349     | 19 to 22 mm         | Tan / Clear   | Blister of 4 units |
| 63350     | 25 to 29 mm         | Tan / Clear   | Blister of 4 units |