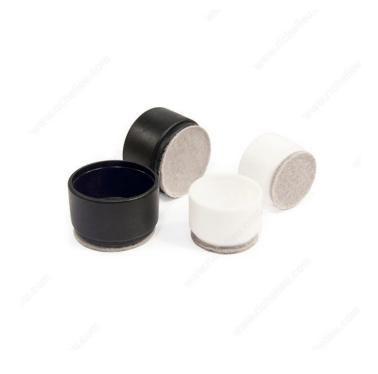

# **Fused Felt on Plastic Leg Tips**

# **Finish**

| Beige/Black | Beige/White |
|-------------|-------------|
|-------------|-------------|

#### **AVAILABLE PRODUCTS**

| Product # | Diameter | Finish      |
|-----------|----------|-------------|
| V23330    | 19 mm    | Beige/Black |
| V23331    | 19 mm    | Beige/White |
| V23332    | 22 mm    | Beige/Black |
| V23333    | 22 mm    | Beige/White |
| V23334    | 25 mm    | Beige/Black |
| V23335    | 25 mm    | Beige/White |
| V23336    | 32 mm    | Beige/Black |
| V23337    | 32 mm    | Beige/White |

# PRODUCT PHOTOS