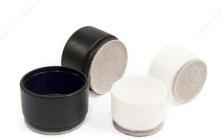

# **Fused Felt on Plastic Leg Tips**

# **Finish**

| Beige/Black | Beige/White |
|-------------|-------------|
|-------------|-------------|

#### **AVAILABLE PRODUCTS**

| Product # | Diameter | Finish      |
|-----------|----------|-------------|
| V23330    | 19 mm    | Beige/Black |
| V23331    | 19 mm    | Beige/White |
| V23332    | 22 mm    | Beige/Black |
| V23333    | 22 mm    | Beige/White |
| V23334    | 25 mm    | Beige/Black |
| V23335    | 25 mm    | Beige/White |
| V23336    | 32 mm    | Beige/Black |
| V23337    | 32 mm    | Beige/White |

# PRODUCT PHOTOS