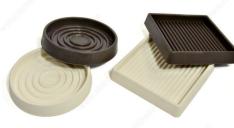

# Nonskid Square Rubber Cups

#### Nonskid rubber cups with raised edges

An excellent way to protect your floors when moving furniture on legs or casters

#### **ADVANTAGES AND BENEFITS**

Raised edges Ideal for bed casters

### **AVAILABLE PRODUCTS**

| Product # | Length - Overall<br>Dimensions | Width - Overall<br>Dimensions | Shape  | Thickness | Color /<br>Finish | Interior<br>Dimensions | Packaging<br>format |
|-----------|--------------------------------|-------------------------------|--------|-----------|-------------------|------------------------|---------------------|
| F31907    | 53 mm                          | 53 mm                         | Round  | 12 mm     | Brown             | Min. 44 mm             | Box of 4            |
| F32010    | 64 mm                          | 64 mm                         | Square | 12 mm     | Brown             | 53 mm                  | Box of 4            |
| F31838    | 86 mm                          | 86 mm                         | Square | 14 mm     | Almond            | 76 mm                  | Box of 2            |
| F31822    | 86 mm                          | 86 mm                         | Square | 14 mm     | Brown             | 76 mm                  | Box of 2            |
| F31825    | 87 mm                          | 87 mm                         | Round  | 14 mm     | Almond            | 76 mm                  | Box                 |
| F31824    | 87 mm                          | 87 mm                         | Round  | 14 mm     | Brown             | 76 mm                  | Box                 |