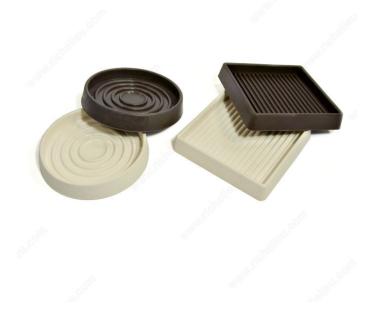

# Nonskid Square Rubber Cups

#### Nonskid rubber cups with raised edges

An excellent way to protect your floors when moving furniture on legs or casters

#### **ADVANTAGES AND BENEFITS**

Raised edges Ideal for bed casters

### **AVAILABLE PRODUCTS**

| Product # | Length - Overall<br>Dimensions | Width - Overall<br>Dimensions | Shape  | Thickness | Color /<br>Finish | Interior<br>Dimensions | Packaging<br>format |
|-----------|--------------------------------|-------------------------------|--------|-----------|-------------------|------------------------|---------------------|
| F31907    | 53 mm                          | 53 mm                         | Round  | 12 mm     | Brown             | Min. 44 mm             | Box of 4            |
| F32010    | 64 mm                          | 64 mm                         | Square | 12 mm     | Brown             | 53 mm                  | Box of 4            |
| F31838    | 86 mm                          | 86 mm                         | Square | 14 mm     | Almond            | 76 mm                  | Box of 2            |
| F31822    | 86 mm                          | 86 mm                         | Square | 14 mm     | Brown             | 76 mm                  | Box of 2            |
| F31825    | 87 mm                          | 87 mm                         | Round  | 14 mm     | Almond            | 76 mm                  | Box                 |
| F31824    | 87 mm                          | 87 mm                         | Round  | 14 mm     | Brown             | 76 mm                  | Box                 |