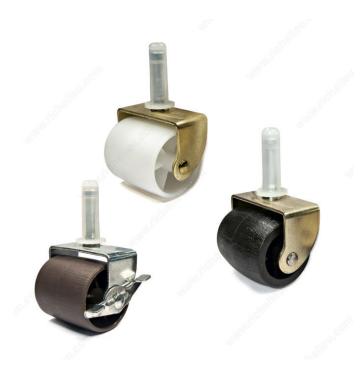

#### **Finish**

Black / Brass | White / Brass | Zinc / Brown

#### **AVAILABLE PRODUCTS**

| Product # | Wheel Diameter | Tread Width | Fastening Type       | Finish        |
|-----------|----------------|-------------|----------------------|---------------|
| F93268    | 50 mm          | Max. 53 mm  | Swivel with Brake    | Zinc / Brown  |
| F43330    | 50 mm          | Max. 53 mm  | Swivel Without Brake | White / Brass |
| F43344    | 51 mm          | Max. 54 mm  | Swivel with Brake    | Black / Brass |
| F43324    | 51 mm          | Max. 54 mm  | Swivel Without Brake | Black / Brass |