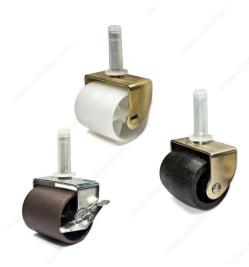

#### **Finish**

Black / Brass | White / Brass | Zinc / Brown

#### **AVAILABLE PRODUCTS**

| Product # | Wheel Diameter | Tread Width | Fastening Type       | Finish        |
|-----------|----------------|-------------|----------------------|---------------|
| F93268    | 50 mm          | Max. 53 mm  | Swivel with Brake    | Zinc / Brown  |
| F43330    | 50 mm          | Max. 53 mm  | Swivel Without Brake | White / Brass |
| F43344    | 51 mm          | Max. 54 mm  | Swivel with Brake    | Black / Brass |
| F43324    | 51 mm          | Max. 54 mm  | Swivel Without Brake | Black / Brass |