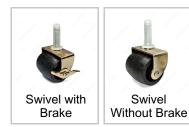

# **Fastening Type**

#### **AVAILABLE PRODUCTS**

| Product # | Wheel Diameter | Tread Width | Fastening Type       | Finish        |
|-----------|----------------|-------------|----------------------|---------------|
| F93268    | 50 mm          | Max. 53 mm  | Swivel with Brake    | Zinc / Brown  |
| F43330    | 50 mm          | Max. 53 mm  | Swivel Without Brake | White / Brass |
| F43344    | 51 mm          | Max. 54 mm  | Swivel with Brake    | Black / Brass |
| F43324    | 51 mm          | Max. 54 mm  | Swivel Without Brake | Black / Brass |