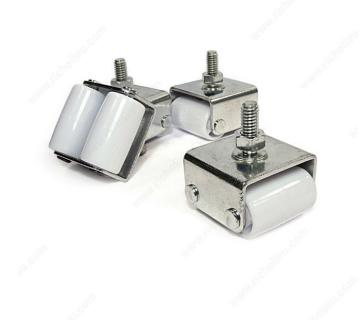

#### Plastic dual wheel

Heavy-duty appliance casters. Add mobility and maneuverability to your appliances with these casters. Four casters per pack. Not recommended for vinyl flooring.

#### **TECHNICAL SPECIFICATIONS**

| Wheel Diameter           | 22 mm                                     |
|--------------------------|-------------------------------------------|
| Load Capacity Per Caster | 115 kg                                    |
| Material                 | Metal, Plastic                            |
| Stem Length              | 22 mm                                     |
| Threaded Stem            | 5/16" - 18 × 7/8"                         |
| Recommended Surfaces     | Tile/Ceramic/ Linoleum, Hardwood/Laminate |
| Finish                   | White, Zinc                               |
| Height                   | 30.5 mm                                   |
| Fastening Type           | Fixed                                     |
| Mounting Type            | Threaded Stem                             |
| Tread Width              | 38 mm                                     |