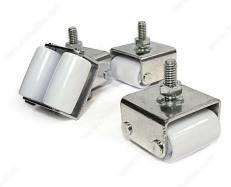

#### Plastic dual wheel

Heavy-duty appliance casters. Add mobility and maneuverability to your appliances with these casters. Four casters per pack. Not recommended for vinyl flooring.

#### **TECHNICAL SPECIFICATIONS**

| Wheel Diameter           | 22 mm                                     |
|--------------------------|-------------------------------------------|
| Load Capacity Per Caster | 115 kg                                    |
| Material                 | Metal, Plastic                            |
| Stem Length              | 22 mm                                     |
| Threaded Stem            | 5/16" - 18 × 7/8"                         |
| Recommended Surfaces     | Tile/Ceramic/ Linoleum, Hardwood/Laminate |
| Finish                   | White, Zinc                               |
| Height                   | 30.5 mm                                   |
| Fastening Type           | Fixed                                     |
| Mounting Type            | Threaded Stem                             |
| Tread Width              | 38 mm                                     |